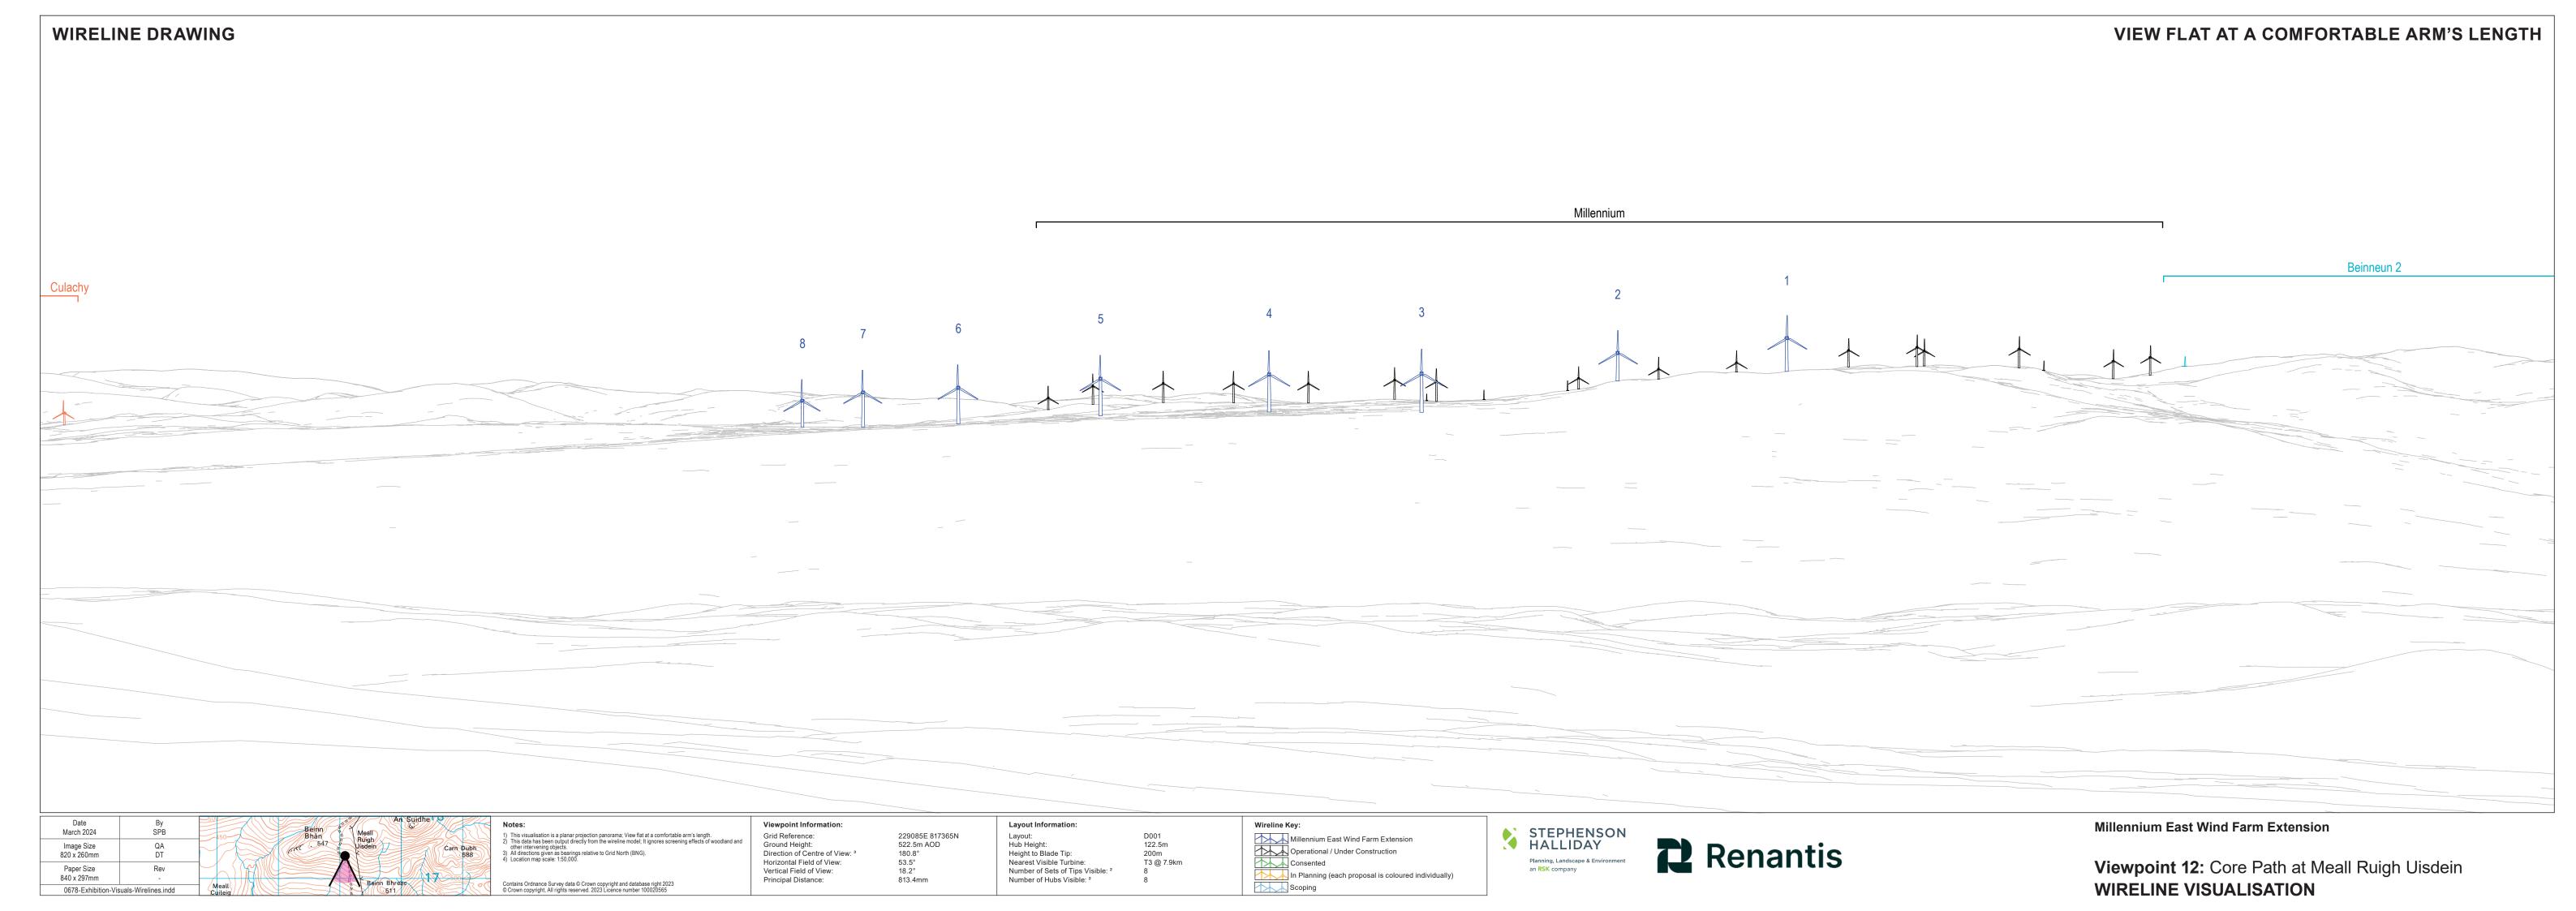

Layout:
Hub Height:
Height to Blade Tip:
Nearest Visible Turbine:
Number of Sets of Tips Visible: <sup>2</sup>
Number of Hubs Visible: <sup>2</sup>

Viewpoint 7: A887 at Dundregan WIRELINE VISUALISATION