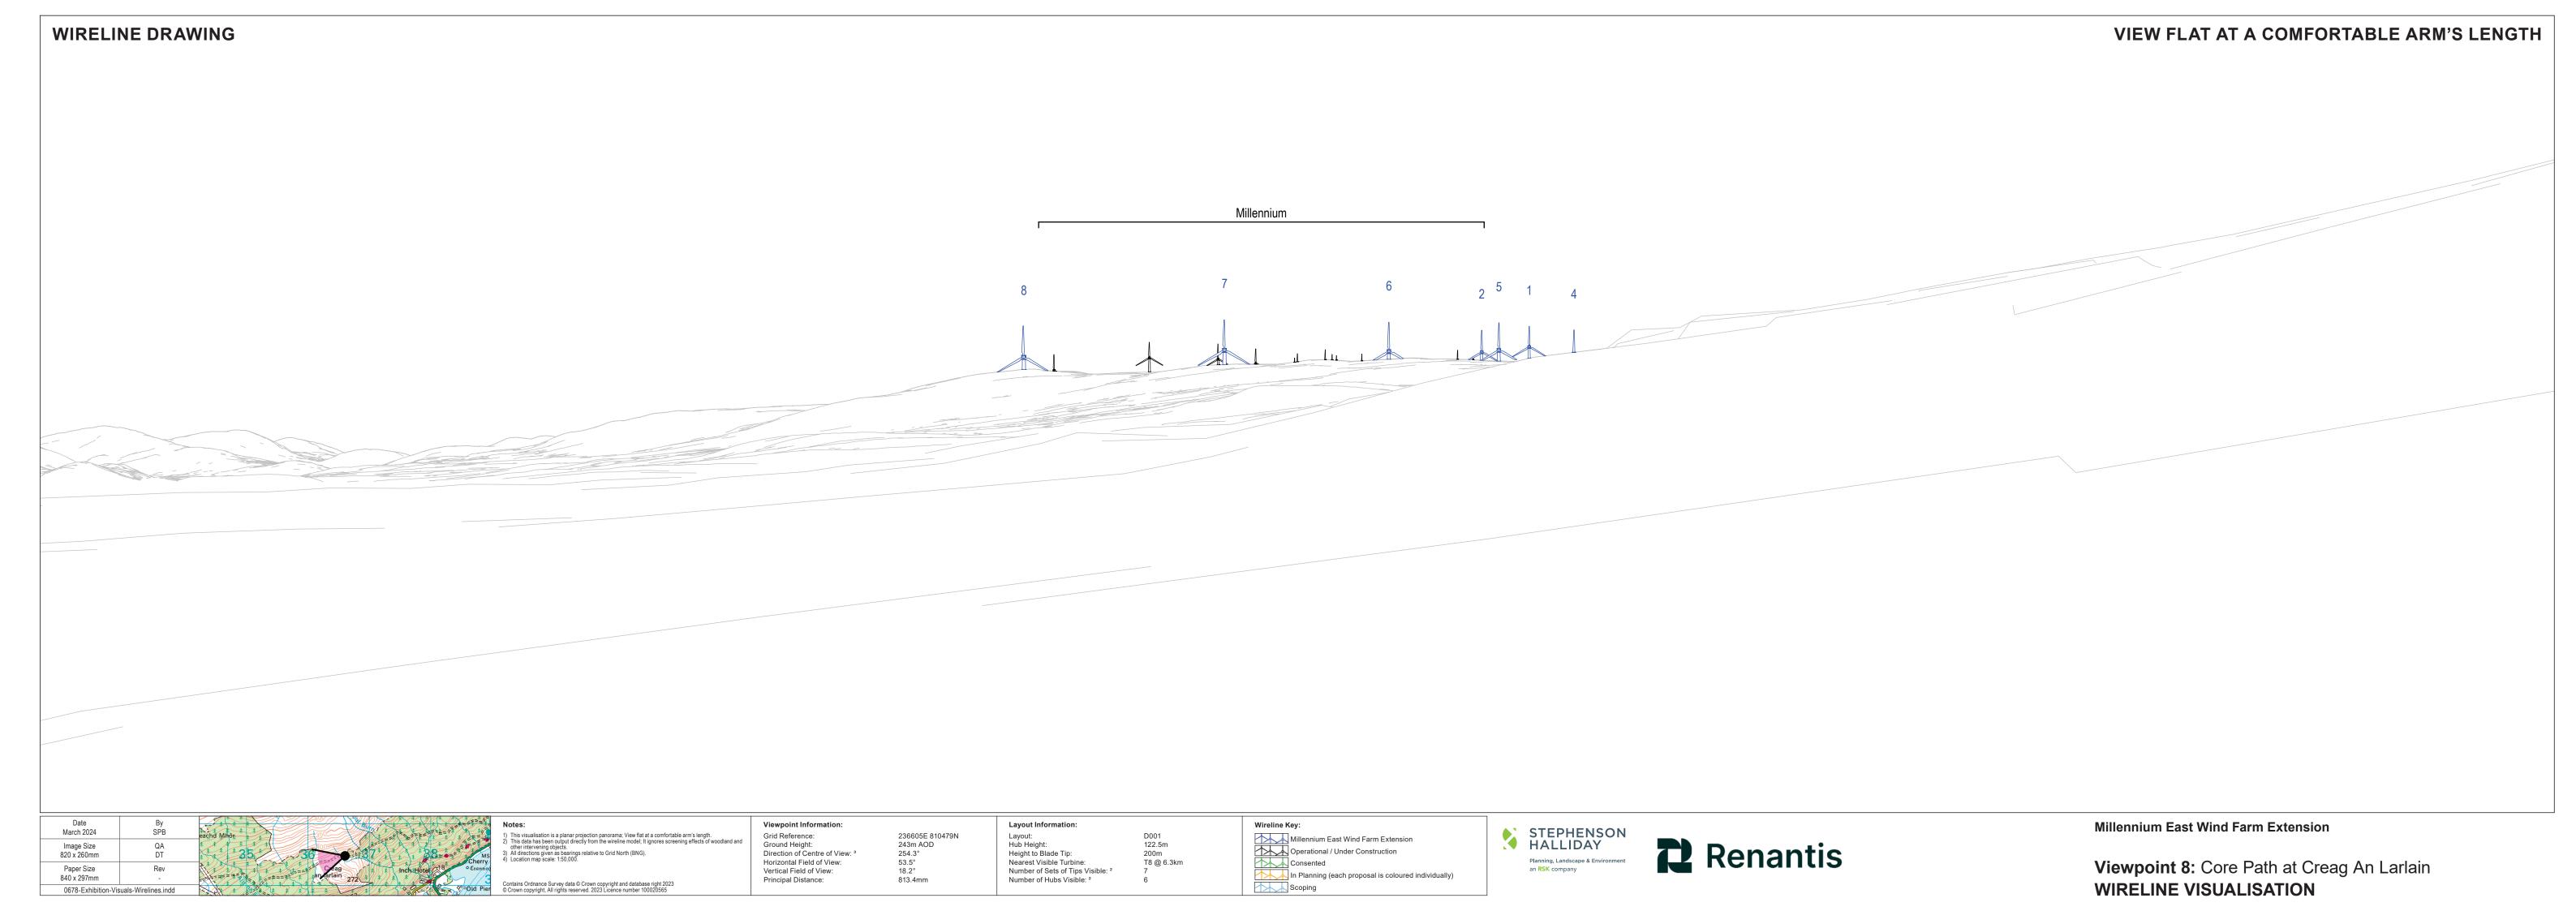

Viewpoint 9: A82 Fort Augustus WIRELINE VISUALISATION

232715E 801435N 37.3m AOD 342.4° 53.5° 18.2° 813.4mm

Layout:
Hub Height:
Height to Blade Tip:
Nearest Visible Turbine:
Number of Sets of Tips Visible: <sup>2</sup>
Number of Hubs Visible: <sup>2</sup>