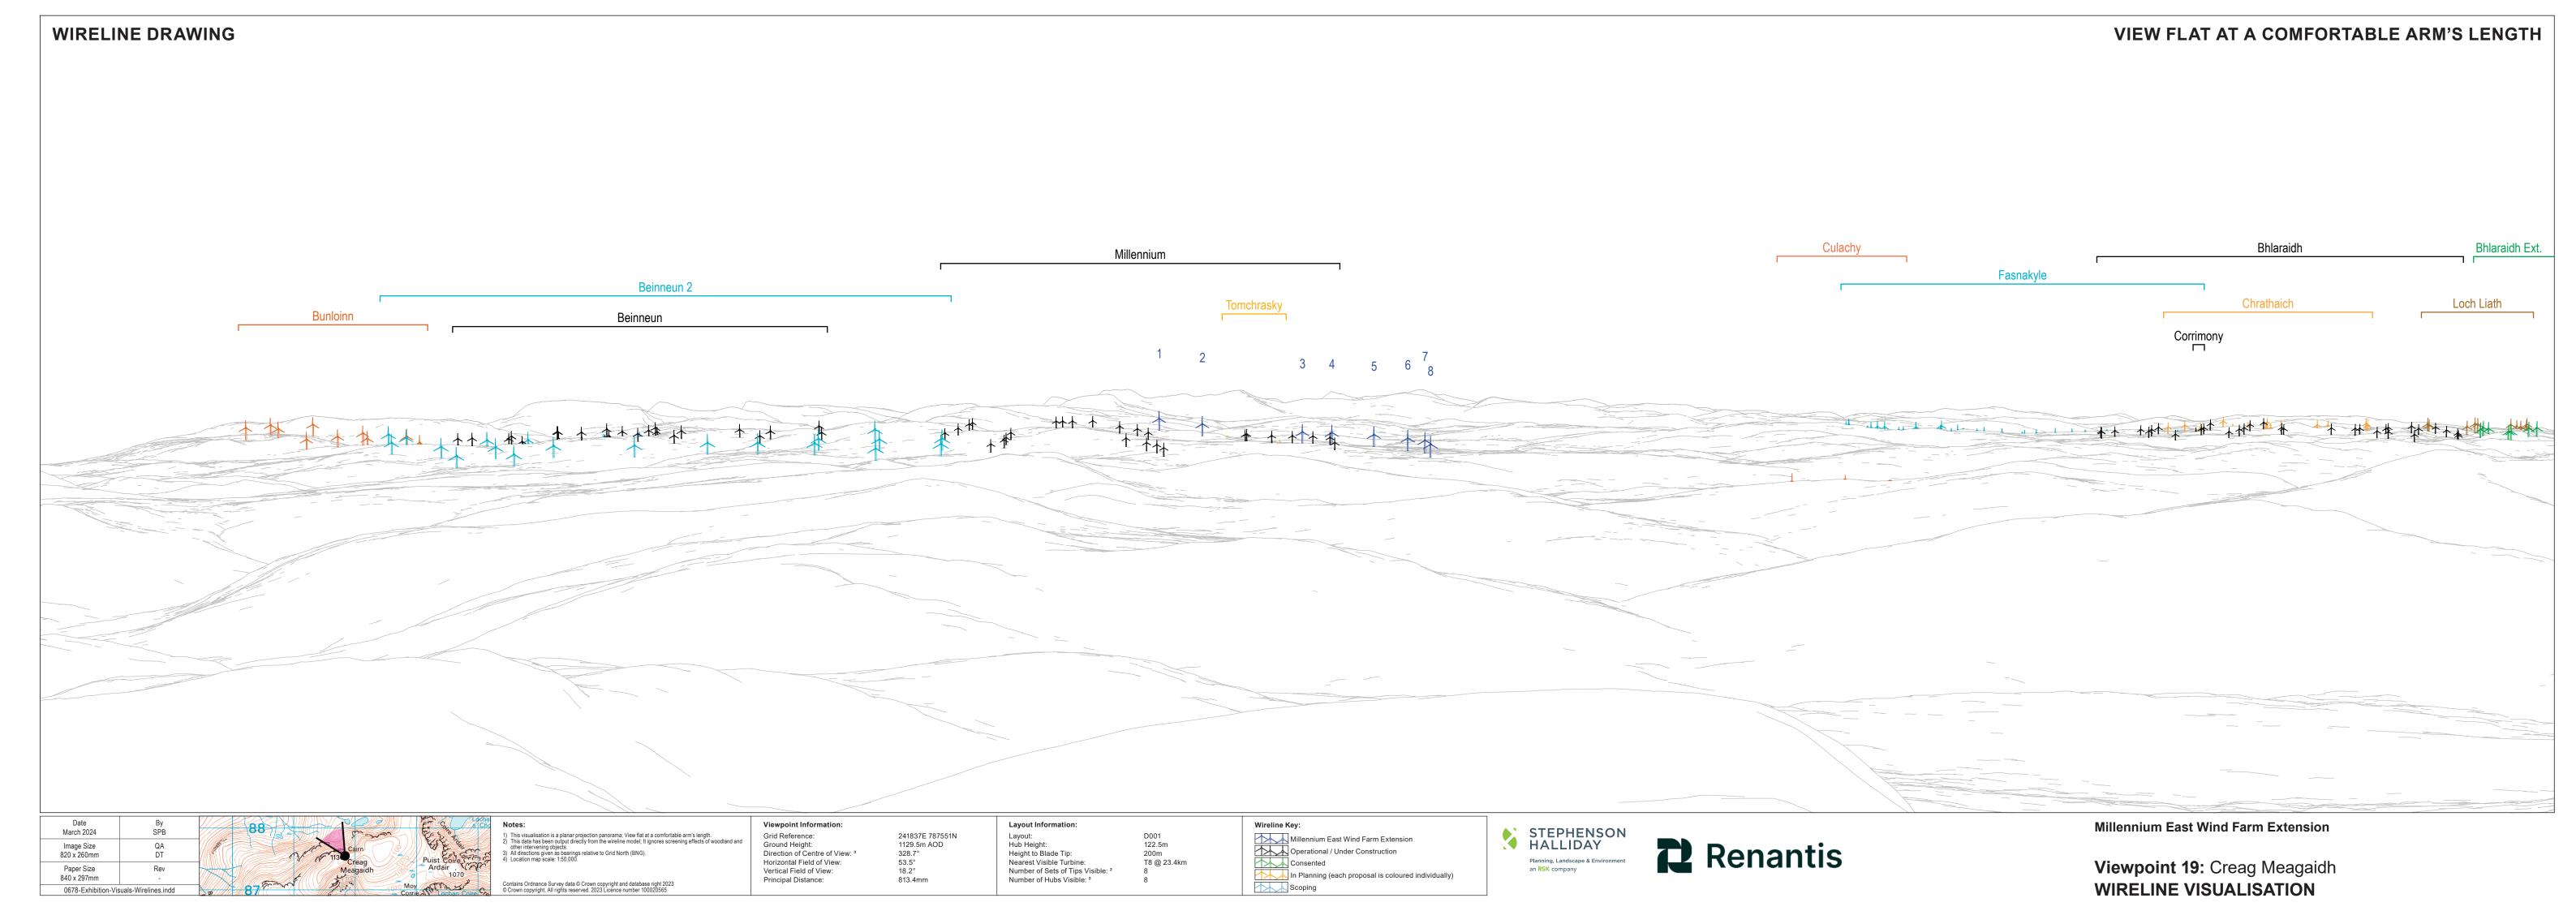

s Visible: <sup>2</sup>
Number of Hubs Visible: <sup>2</sup>





Viewpoint 9: A82 Fort Augustus WIRELINE VISUALISATION







232715E 801435N 37.3m AOD 342.4° 53.5° 18.2° 813.4mm

Layout:
Hub Height:
Height to Blade Tip:
Nearest Visible Turbine:
Number of Sets of Tips Visible: <sup>2</sup>
Number of Hubs Visible: <sup>2</sup>

Millennium East Wind Farm Extension
Operational / Under Construction





Viewpoint 11: Loch Oich WIRELINE VISUALISATION









Horizontal Field of View: Vertical Field of View: Principal Distance:

Layout:
Hub Height:
Height to Blade Tip:
Nearest Visible Turbine:
Number of Sets of Tips Visible: <sup>2</sup>
Number of Hubs Visible: <sup>2</sup>

In Planning (each proposal is coloured individually)





Viewpoint 15: A887 Loch Cluanie WIRELINE VISUALISATION