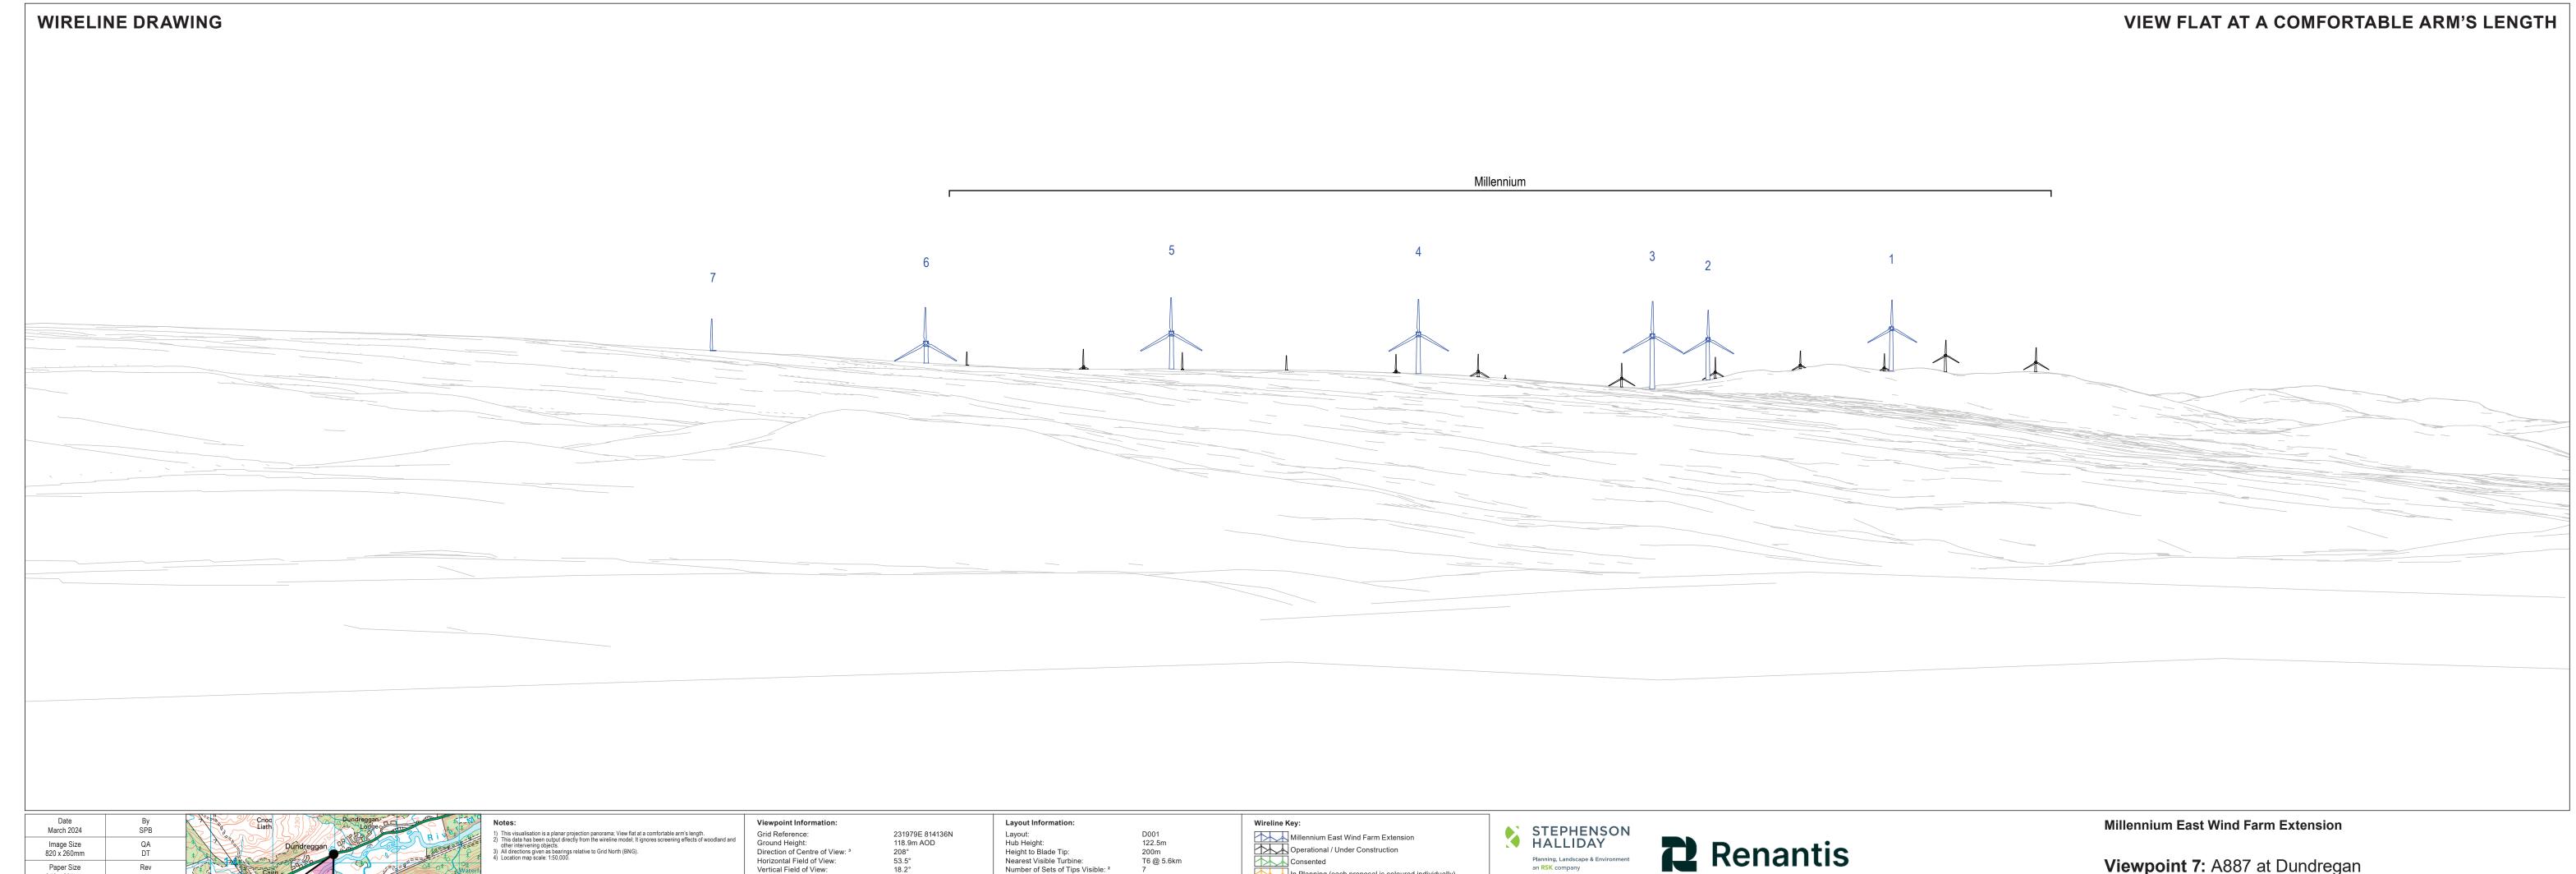

Viewpoint 5: Ceannacroc WIRELINE VISUALISATION

Ground Height:
Direction of Centre of View: <sup>3</sup>
Horizontal Field of View:
Vertical Field of View:
Principal Distance:

231979E 814136N 118.9m AOD 208° 53.5° 18.2° 813.4mm

Layout:
Hub Height:
Height to Blade Tip:
Nearest Visible Turbine:
Number of Sets of Tips Visible: <sup>2</sup>
Number of Hubs Visible: <sup>2</sup>

Viewpoint 7: A887 at Dundregan WIRELINE VISUALISATION