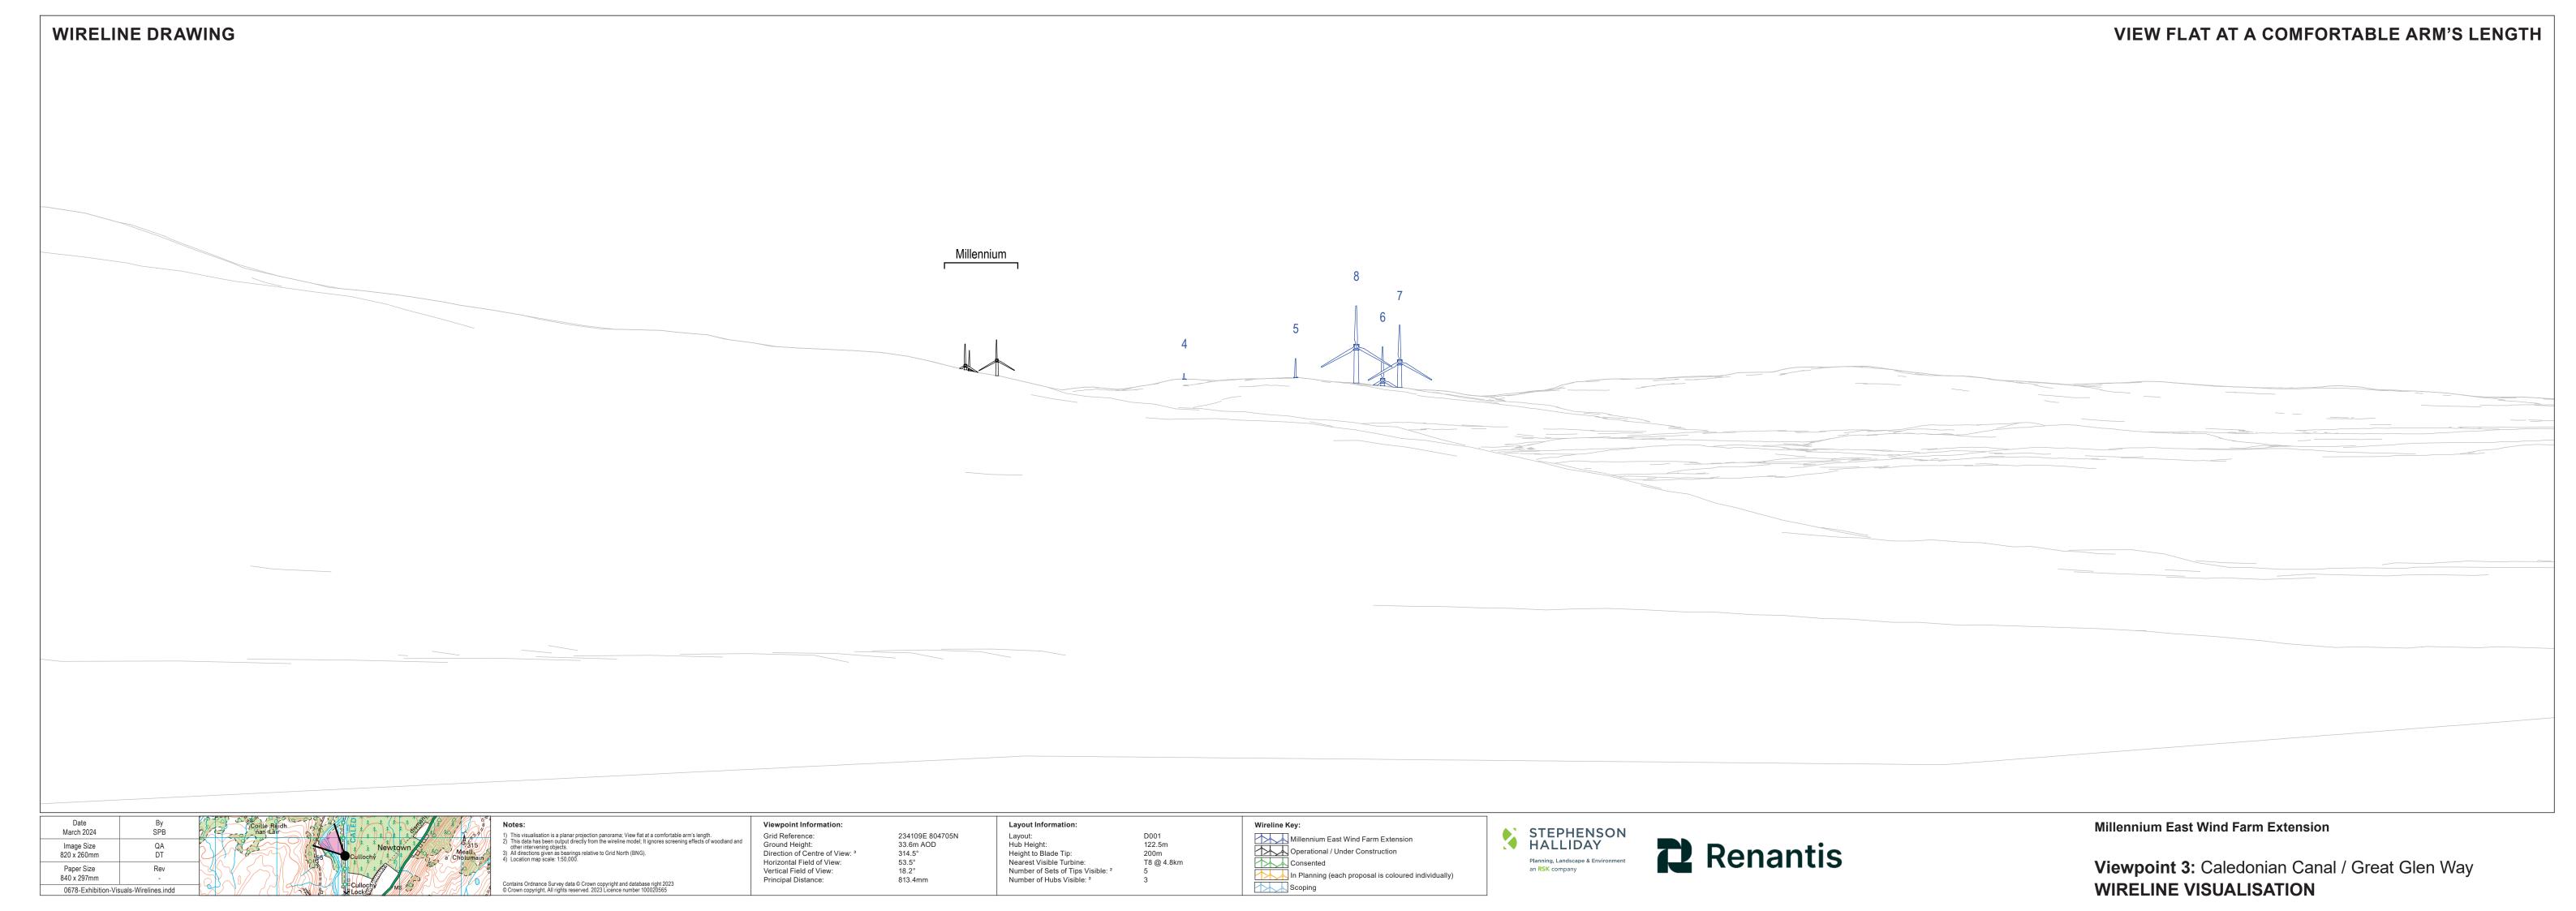

Viewpoint 5: Ceannacroc WIRELINE VISUALISATION

Ground Height:
Direction of Centre of View: <sup>3</sup>
Horizontal Field of View:
Vertical Field of View:
Principal Distance:

231979E 814136N 118.9m AOD 208° 53.5° 18.2° 813.4mm

Layout:
Hub Height:
Height to Blade Tip:
Nearest Visible Turbine:
Number of Sets of Tips Visible: <sup>2</sup>
Number of Hubs Visible: <sup>2</sup>

Viewpoint 7: A887 at Dundregan WIRELINE VISUALISATION