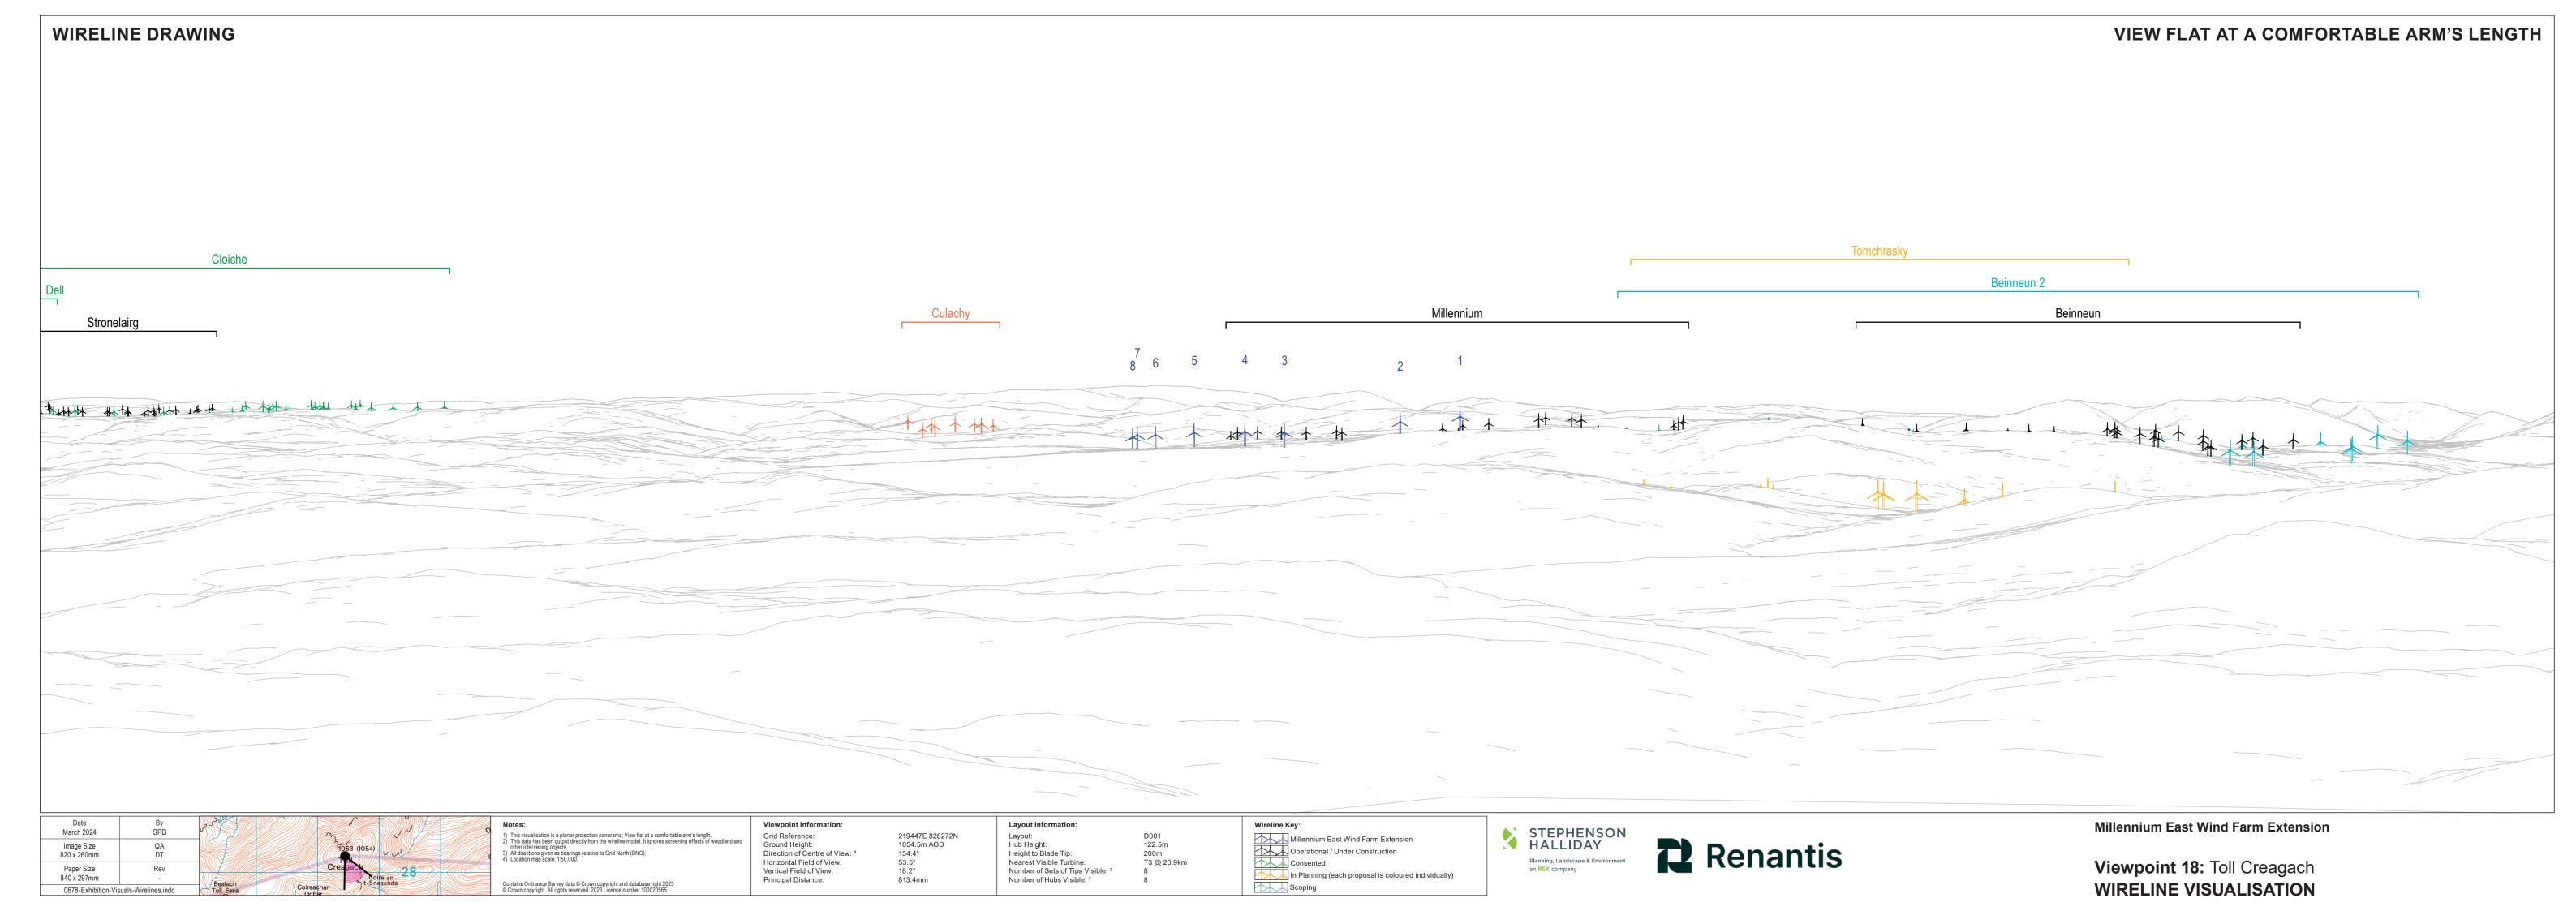

ips Visible: <sup>2</sup>
Number of Hubs Visible: <sup>2</sup>





Viewpoint 9: A82 Fort Augustus WIRELINE VISUALISATION







232715E 801435N 37.3m AOD 342.4° 53.5° 18.2° 813.4mm

Layout:
Hub Height:
Height to Blade Tip:
Nearest Visible Turbine:
Number of Sets of Tips Visible: <sup>2</sup>
Number of Hubs Visible: <sup>2</sup>

Millennium East Wind Farm Extension
Operational / Under Construction





Viewpoint 11: Loch Oich WIRELINE VISUALISATION









Horizontal Field of View: Vertical Field of View: Principal Distance:

Layout:
Hub Height:
Height to Blade Tip:
Nearest Visible Turbine:
Number of Sets of Tips Visible: <sup>2</sup>
Number of Hubs Visible: <sup>2</sup>

In Planning (each proposal is coloured individually)





Viewpoint 15: A887 Loch Cluanie WIRELINE VISUALISATION