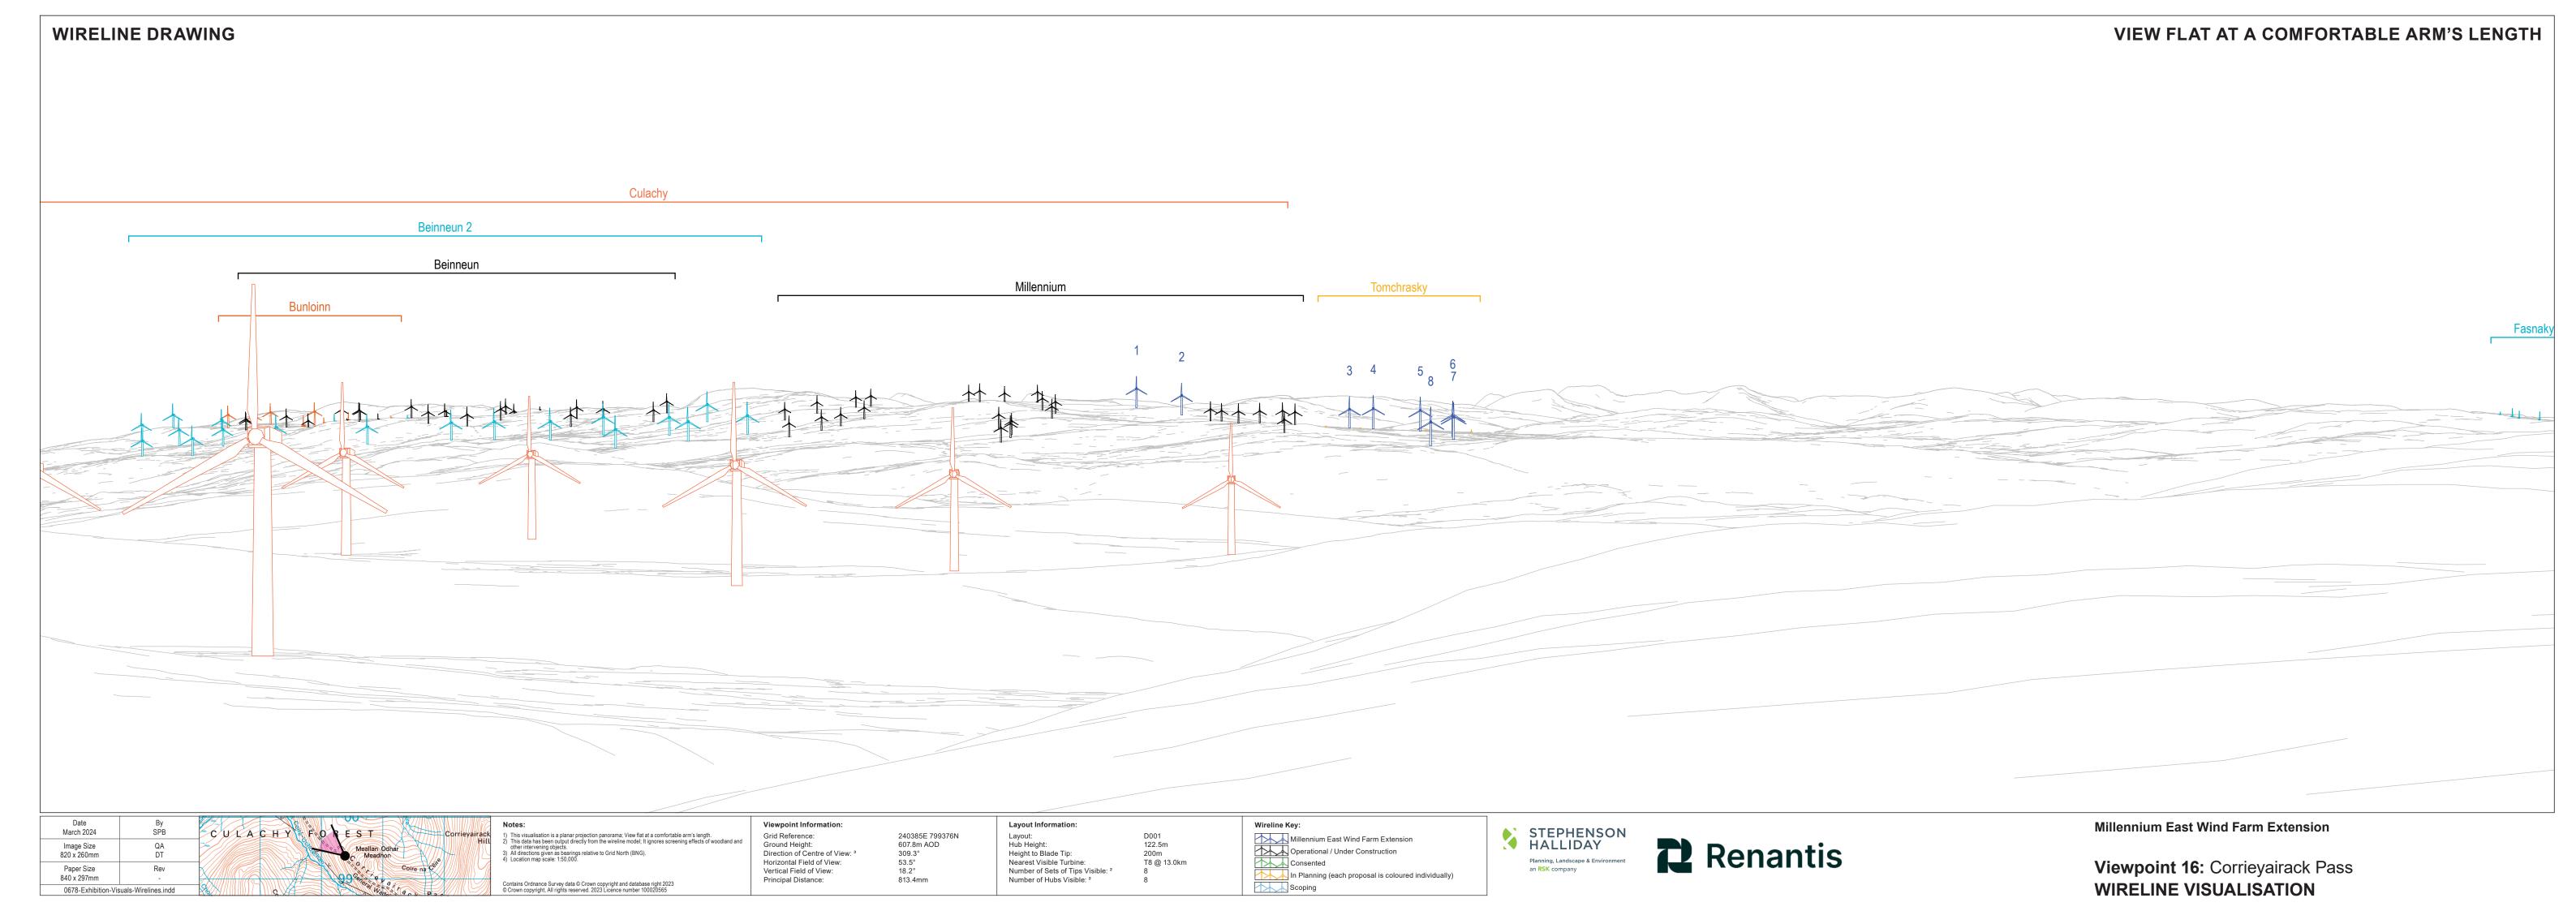

of Tips Visible: <sup>2</sup>
Number of Hubs Visible: <sup>2</sup>





Viewpoint 9: A82 Fort Augustus WIRELINE VISUALISATION







232715E 801435N 37.3m AOD 342.4° 53.5° 18.2° 813.4mm

Layout:
Hub Height:
Height to Blade Tip:
Nearest Visible Turbine:
Number of Sets of Tips Visible: <sup>2</sup>
Number of Hubs Visible: <sup>2</sup>

Millennium East Wind Farm Extension
Operational / Under Construction





Viewpoint 11: Loch Oich WIRELINE VISUALISATION









Horizontal Field of View: Vertical Field of View: Principal Distance:

Layout:
Hub Height:
Height to Blade Tip:
Nearest Visible Turbine:
Number of Sets of Tips Visible: <sup>2</sup>
Number of Hubs Visible: <sup>2</sup>

In Planning (each proposal is coloured individually)





Viewpoint 15: A887 Loch Cluanie WIRELINE VISUALISATION