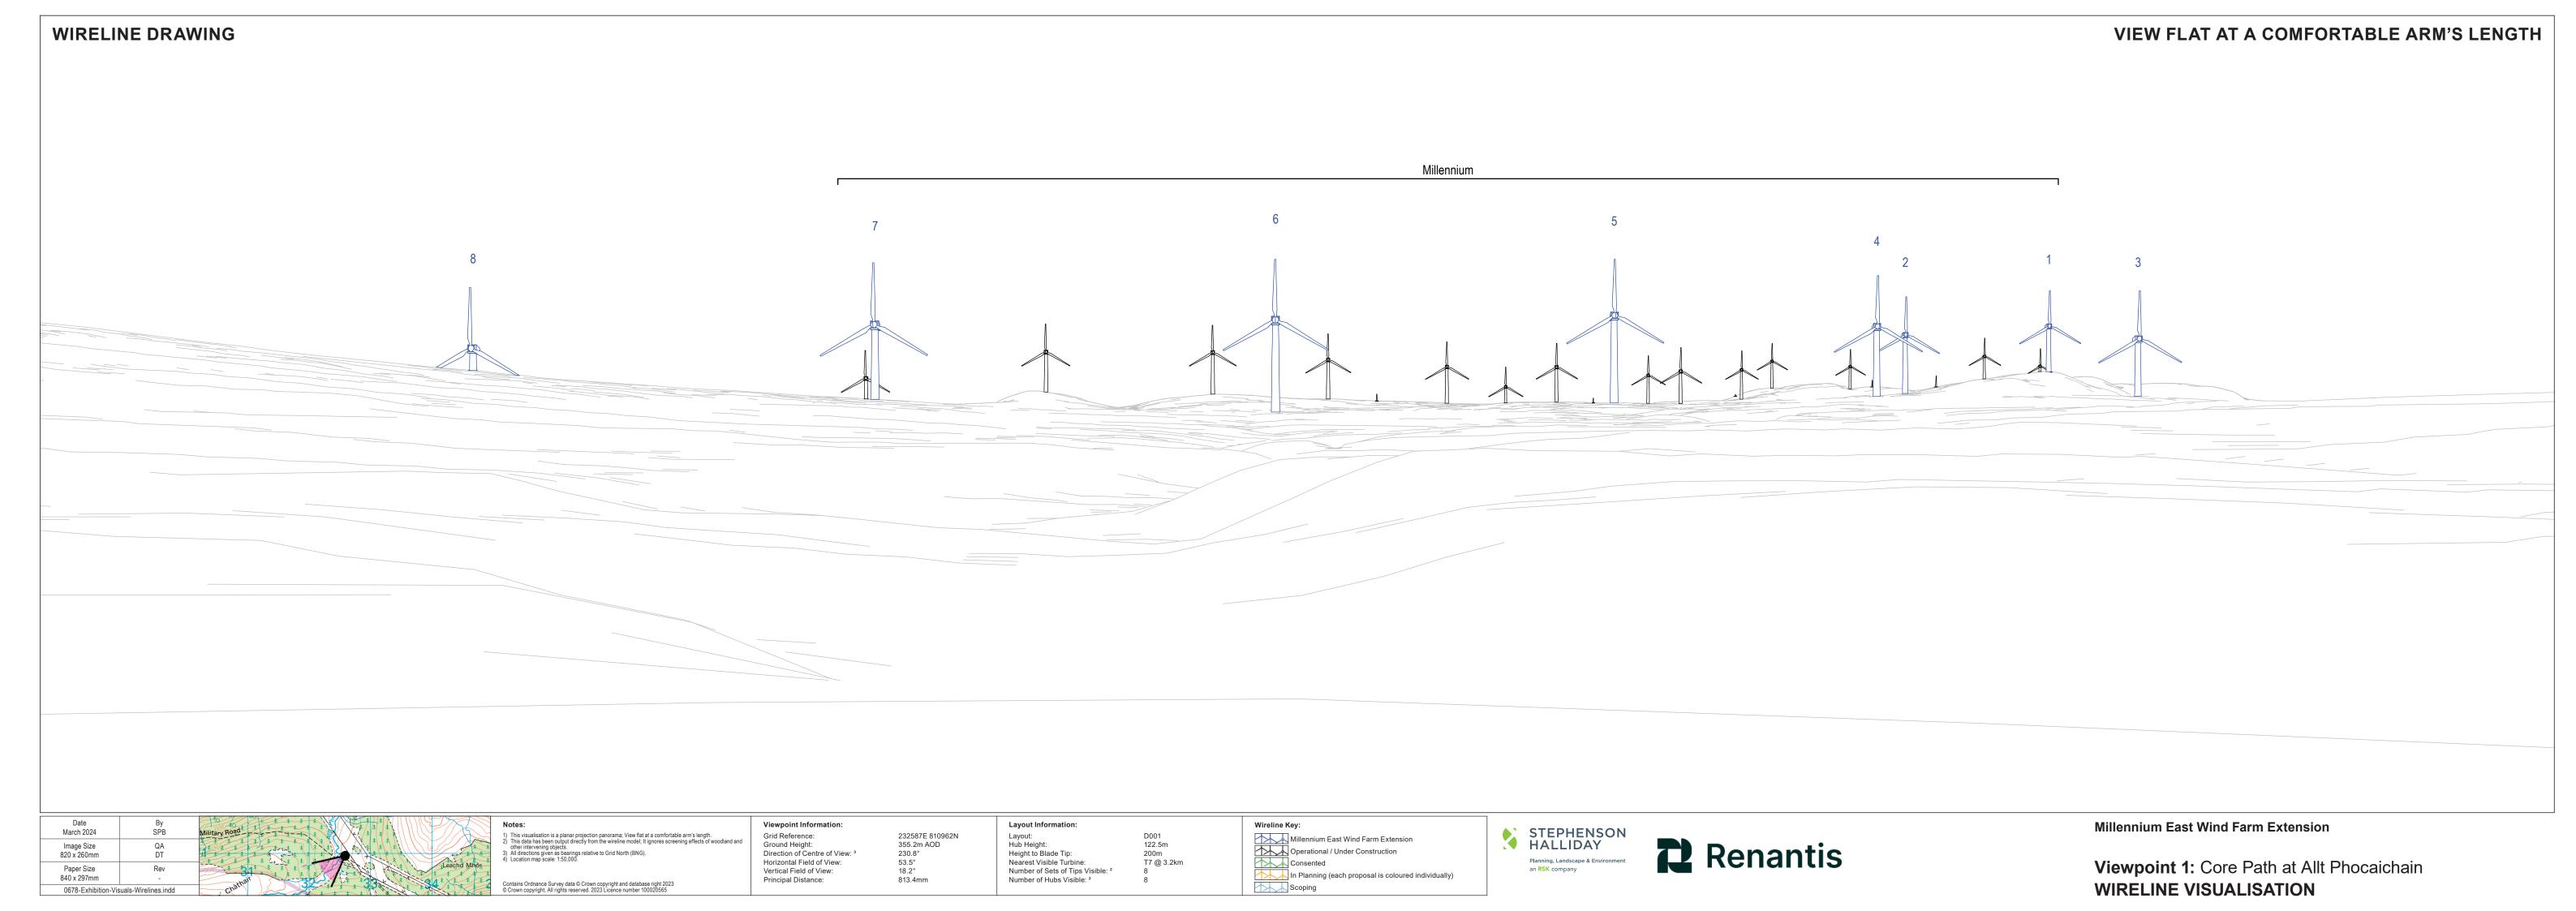

Millennium

| B S |
|-----|
| *   |
| V   |
| ١.  |

otes:
This visualisation is a

visualisation is a planar projection panorama; View flat at a comfortable arm's length.

data has been output directly from the wireline model; it ignores screening effects of woodland and or intervening objects.

Griffections given as bearings relative to Grid North (BNG).

Il directions given as bearings relative to Grid North (BNG). ocation map scale: 1:50,000.

Contains Ordnance Survey data © Crown copyright and database right 2023 © Crown copyright, All rights reserved. 2023 Licence number 100020565 Grid Reference:
Ground Height:
Direction of Centre of View:
Horizontal Field of View:
Vertical Field of View:
Principal Distance:

229695E 803184N

140.9m AOD

354.5°

Height to Blade Tip:
Nearest Visible Turbine:
Number of Sets of Tips Visible: 2

Number of Hubs Visible: 2

D001 122.5m ip: 200m urbine: T8 @ 5.1km if Tips Visible: <sup>2</sup> 8 Visible: <sup>2</sup> 4 Millennium East Wind Farm Extension
Operational / Under Construction
Consented
In Planning (each proposal is coloured individually)
Scoping