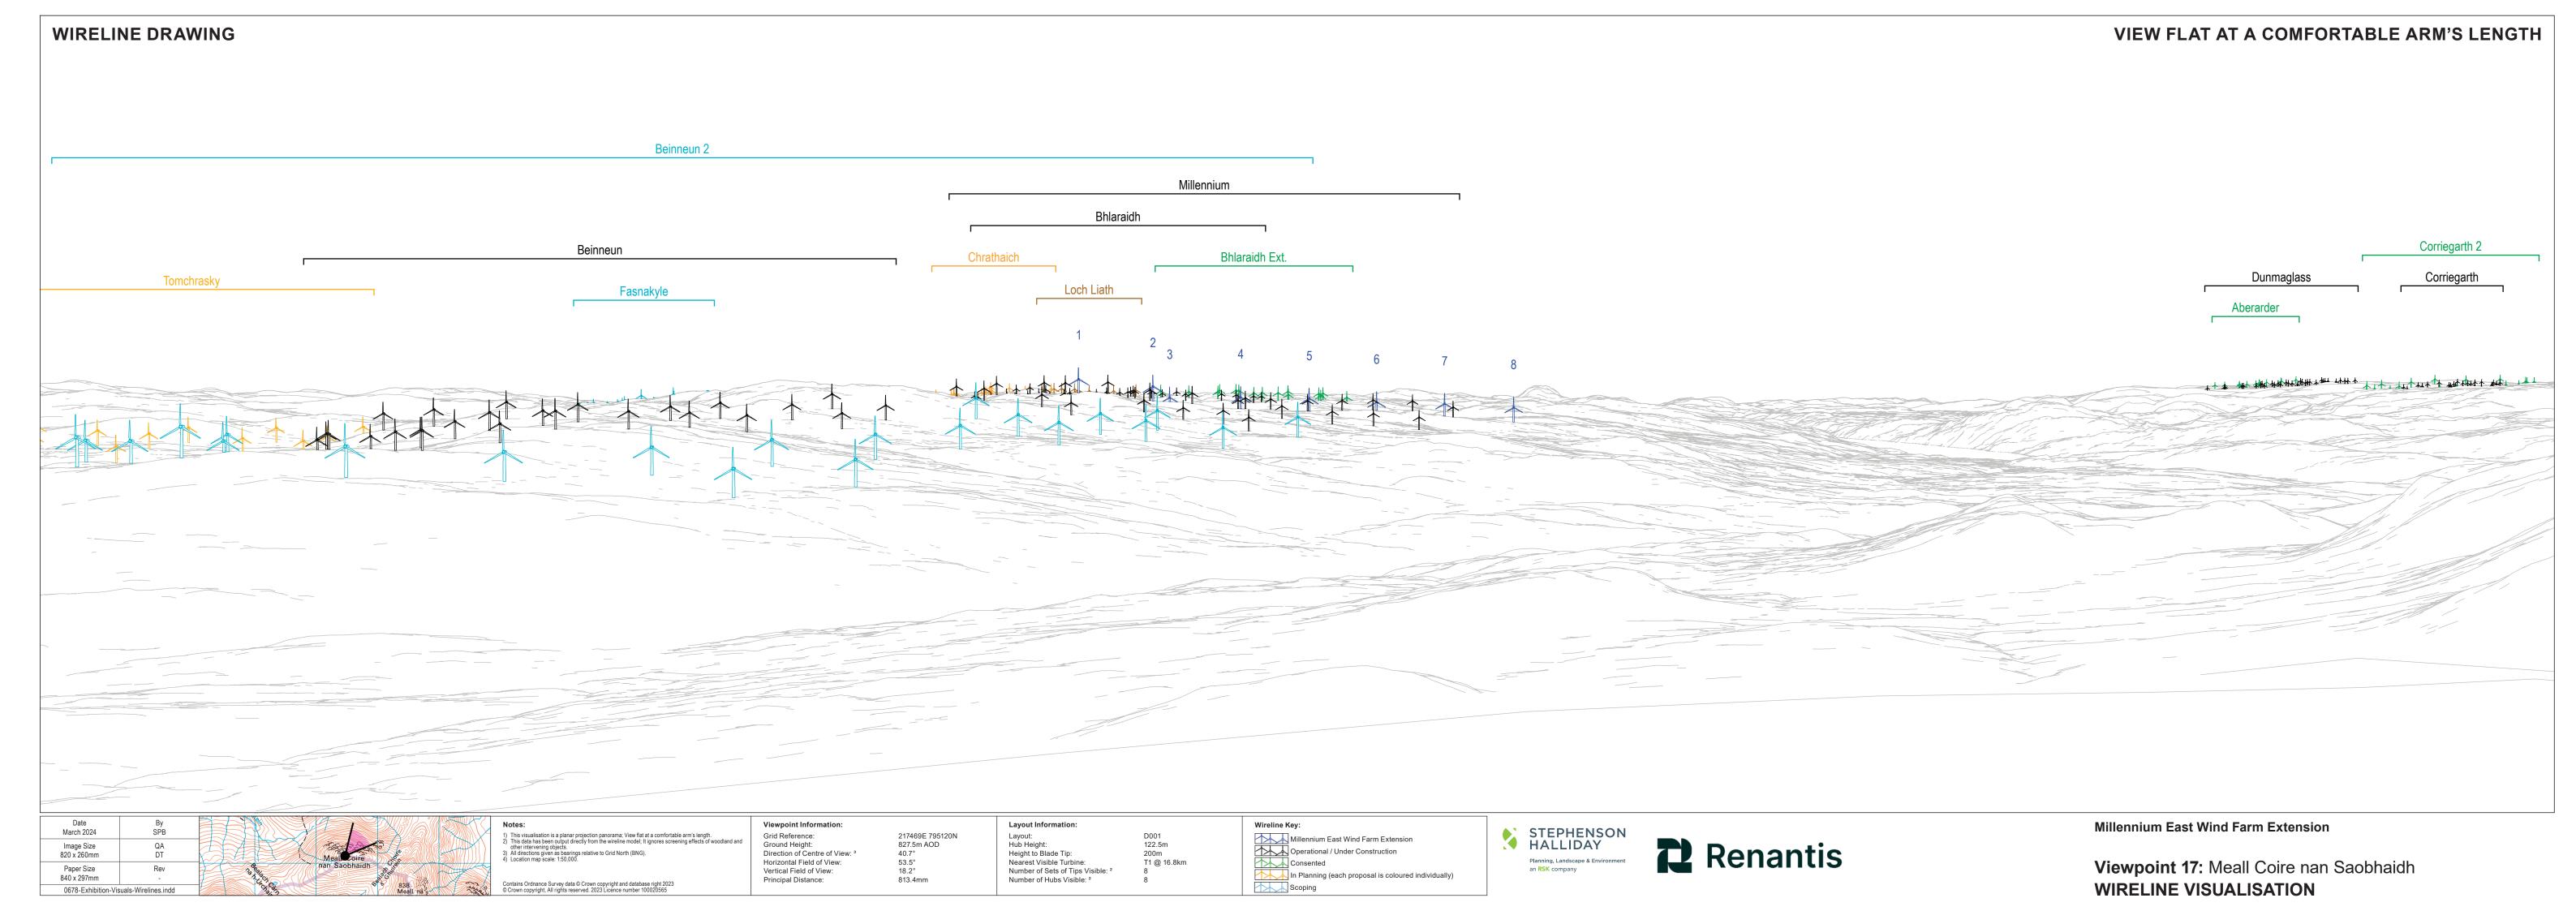

Tips Visible: <sup>2</sup>
Number of Hubs Visible: <sup>2</sup>





Viewpoint 9: A82 Fort Augustus WIRELINE VISUALISATION







232715E 801435N 37.3m AOD 342.4° 53.5° 18.2° 813.4mm

Layout:
Hub Height:
Height to Blade Tip:
Nearest Visible Turbine:
Number of Sets of Tips Visible: <sup>2</sup>
Number of Hubs Visible: <sup>2</sup>

Millennium East Wind Farm Extension
Operational / Under Construction





Viewpoint 11: Loch Oich WIRELINE VISUALISATION









Horizontal Field of View: Vertical Field of View: Principal Distance:

Layout:
Hub Height:
Height to Blade Tip:
Nearest Visible Turbine:
Number of Sets of Tips Visible: <sup>2</sup>
Number of Hubs Visible: <sup>2</sup>

In Planning (each proposal is coloured individually)





Viewpoint 15: A887 Loch Cluanie WIRELINE VISUALISATION