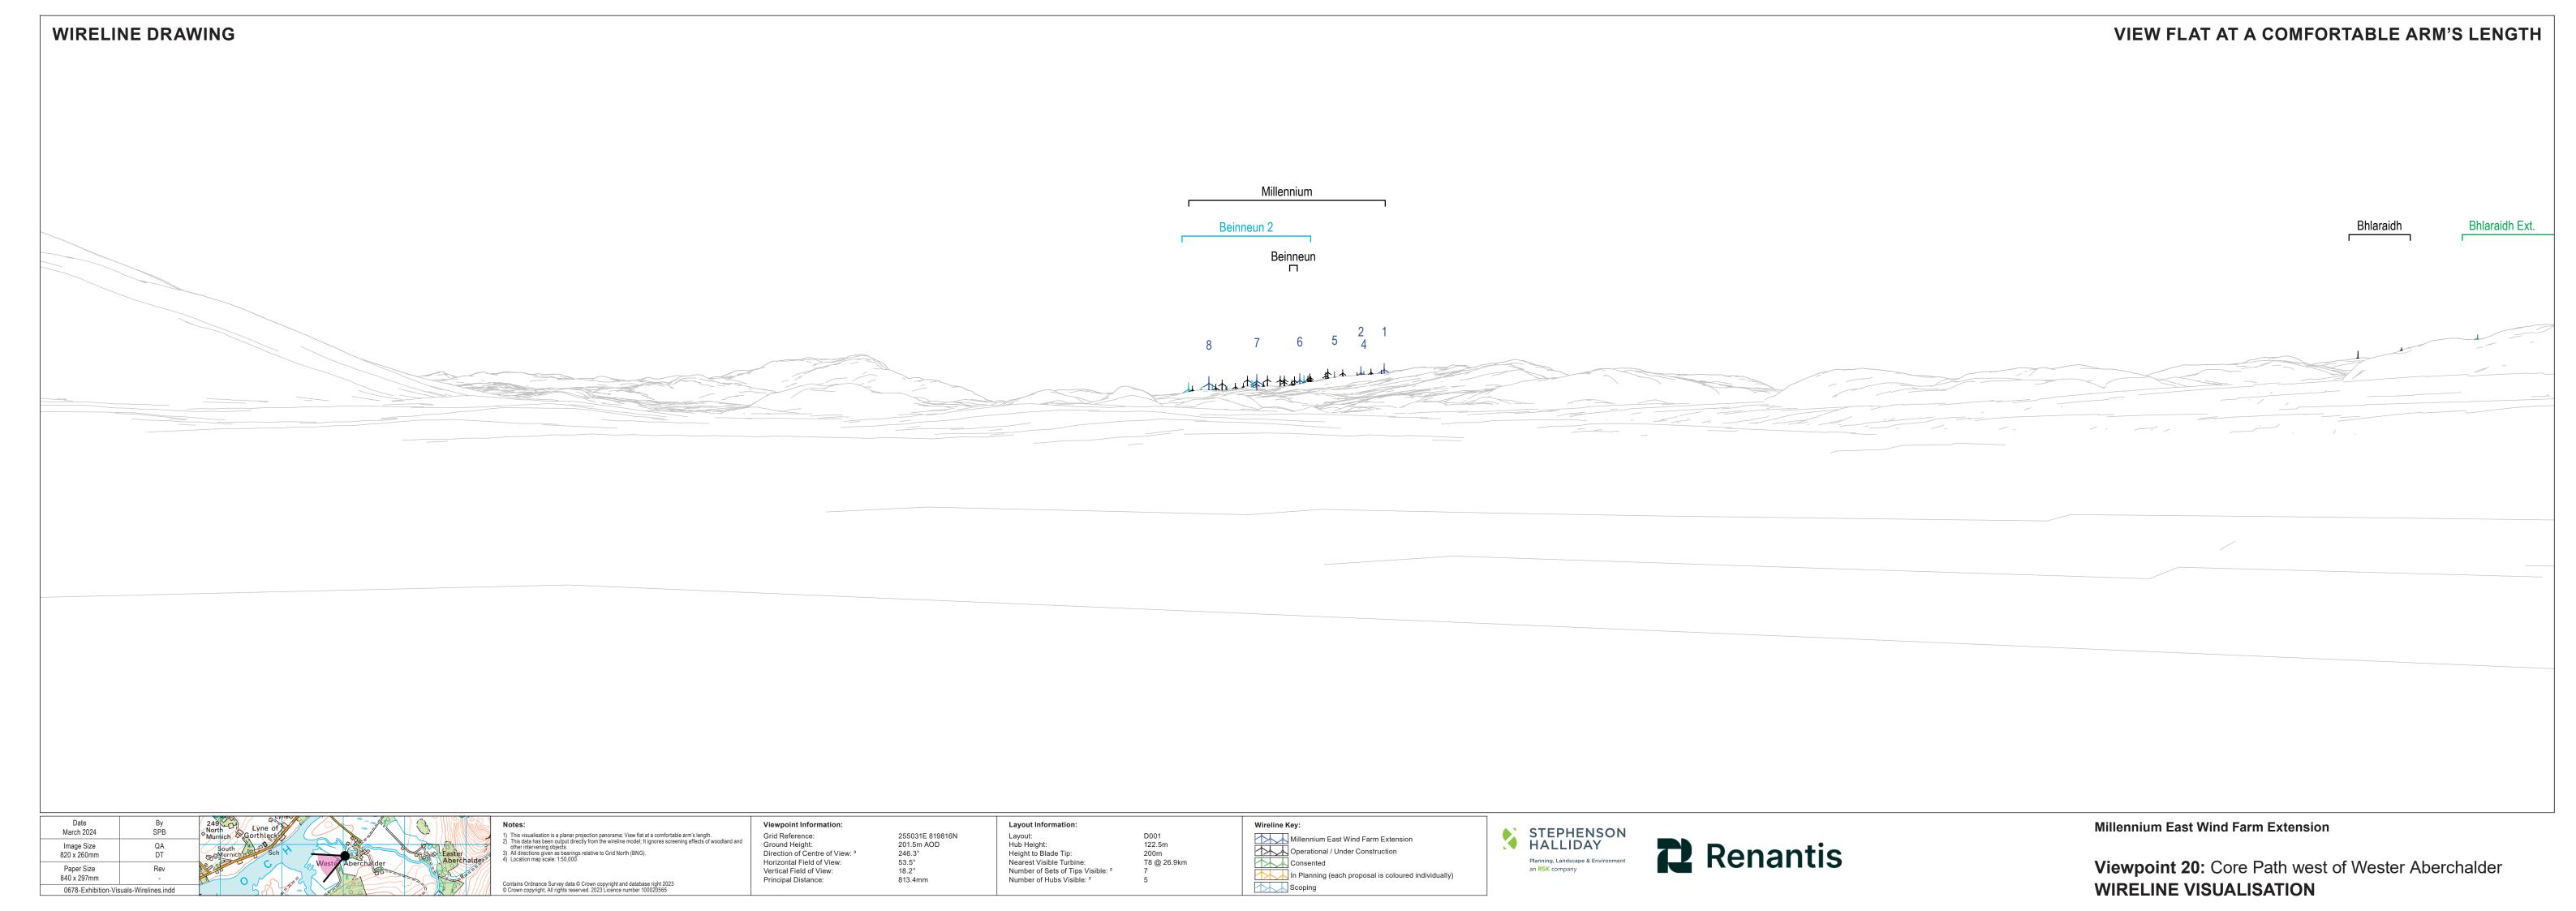

Visible: <sup>2</sup>
Number of Hubs Visible: <sup>2</sup>





Viewpoint 9: A82 Fort Augustus WIRELINE VISUALISATION







232715E 801435N 37.3m AOD 342.4° 53.5° 18.2° 813.4mm

Layout:
Hub Height:
Height to Blade Tip:
Nearest Visible Turbine:
Number of Sets of Tips Visible: <sup>2</sup>
Number of Hubs Visible: <sup>2</sup>

Millennium East Wind Farm Extension
Operational / Under Construction





Viewpoint 11: Loch Oich WIRELINE VISUALISATION









Horizontal Field of View: Vertical Field of View: Principal Distance:

Layout:
Hub Height:
Height to Blade Tip:
Nearest Visible Turbine:
Number of Sets of Tips Visible: <sup>2</sup>
Number of Hubs Visible: <sup>2</sup>

In Planning (each proposal is coloured individually)





Viewpoint 15: A887 Loch Cluanie WIRELINE VISUALISATION