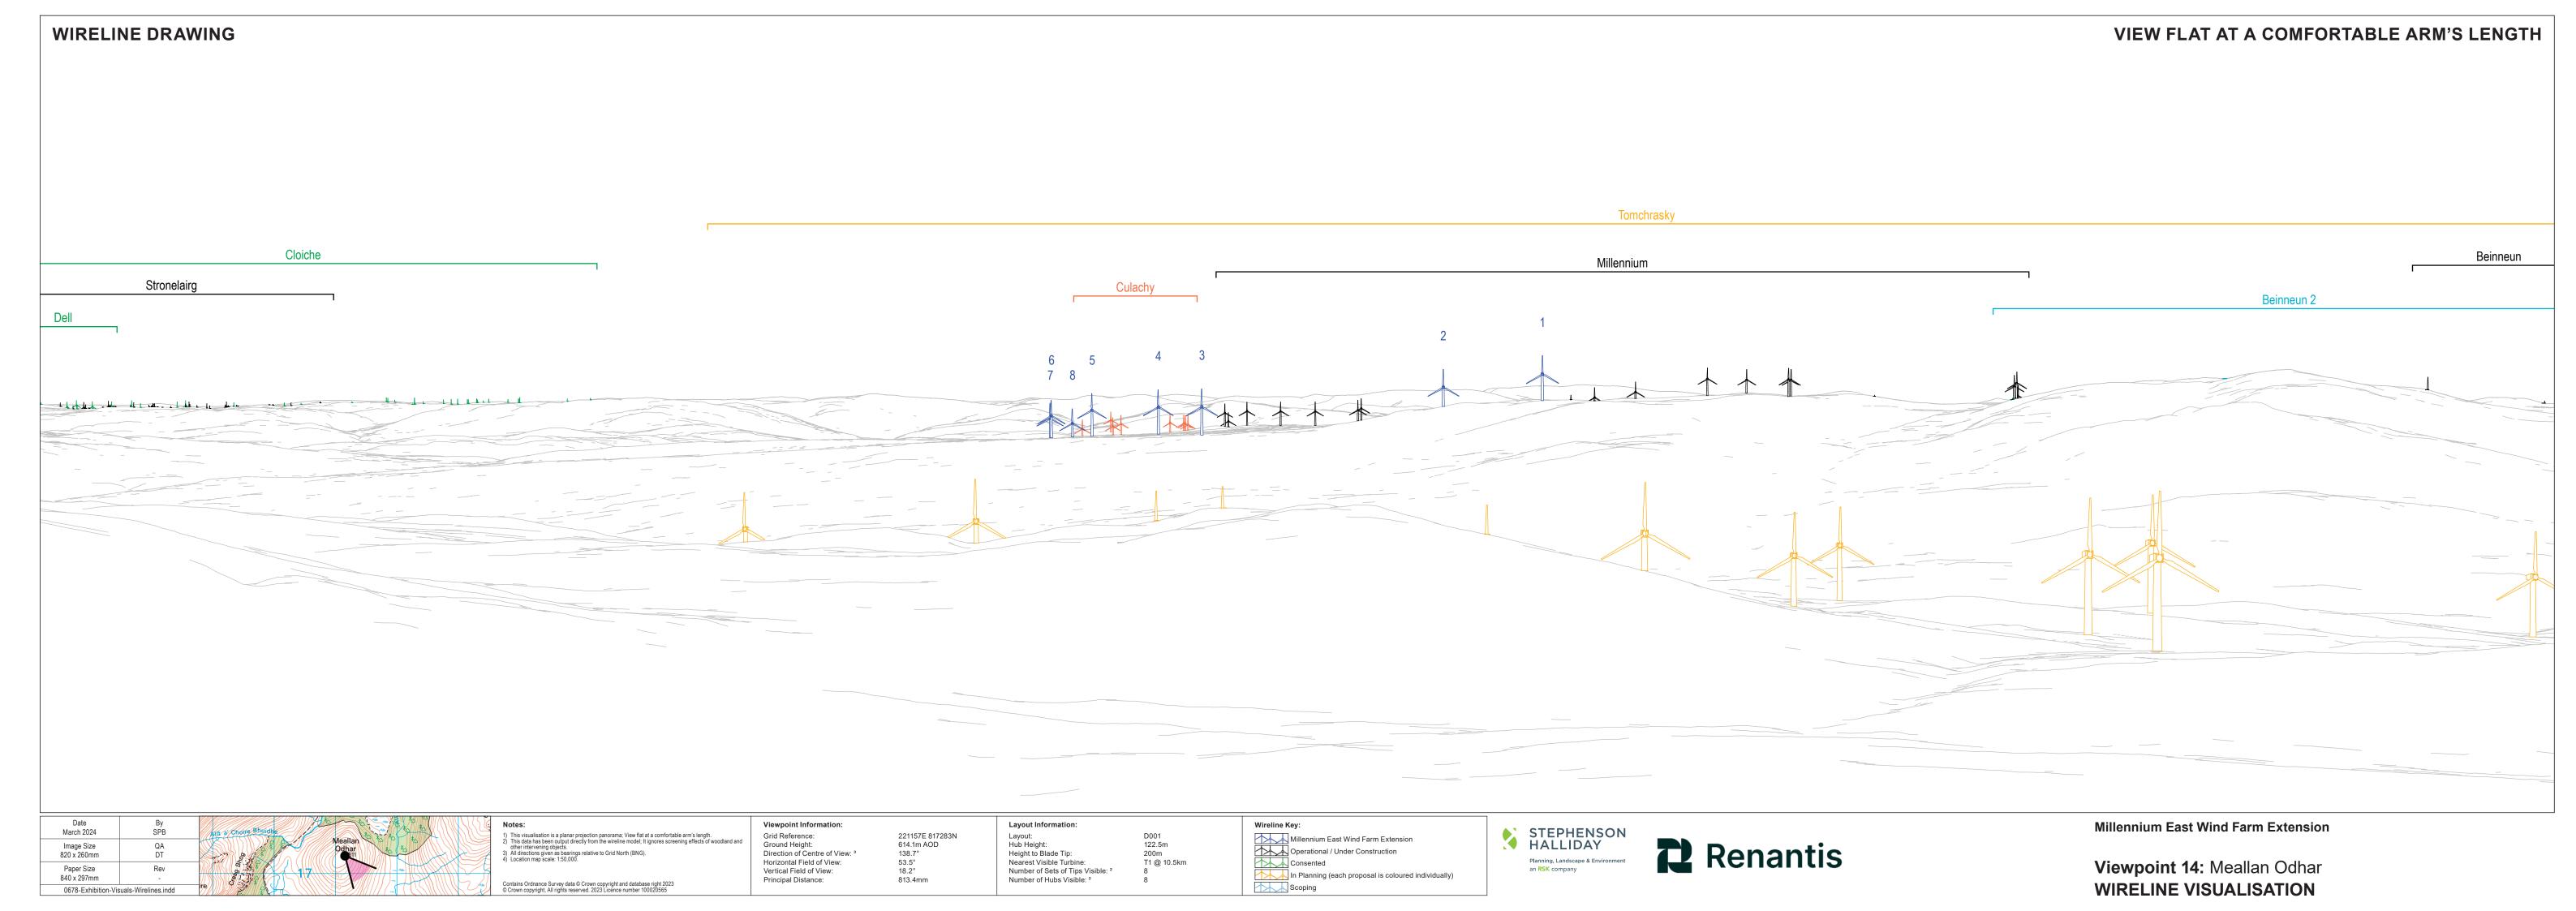

In Planning (each proposal is coloured individually)

Viewpoint 15: A887 Loch Cluanie WIRELINE VISUALISATION