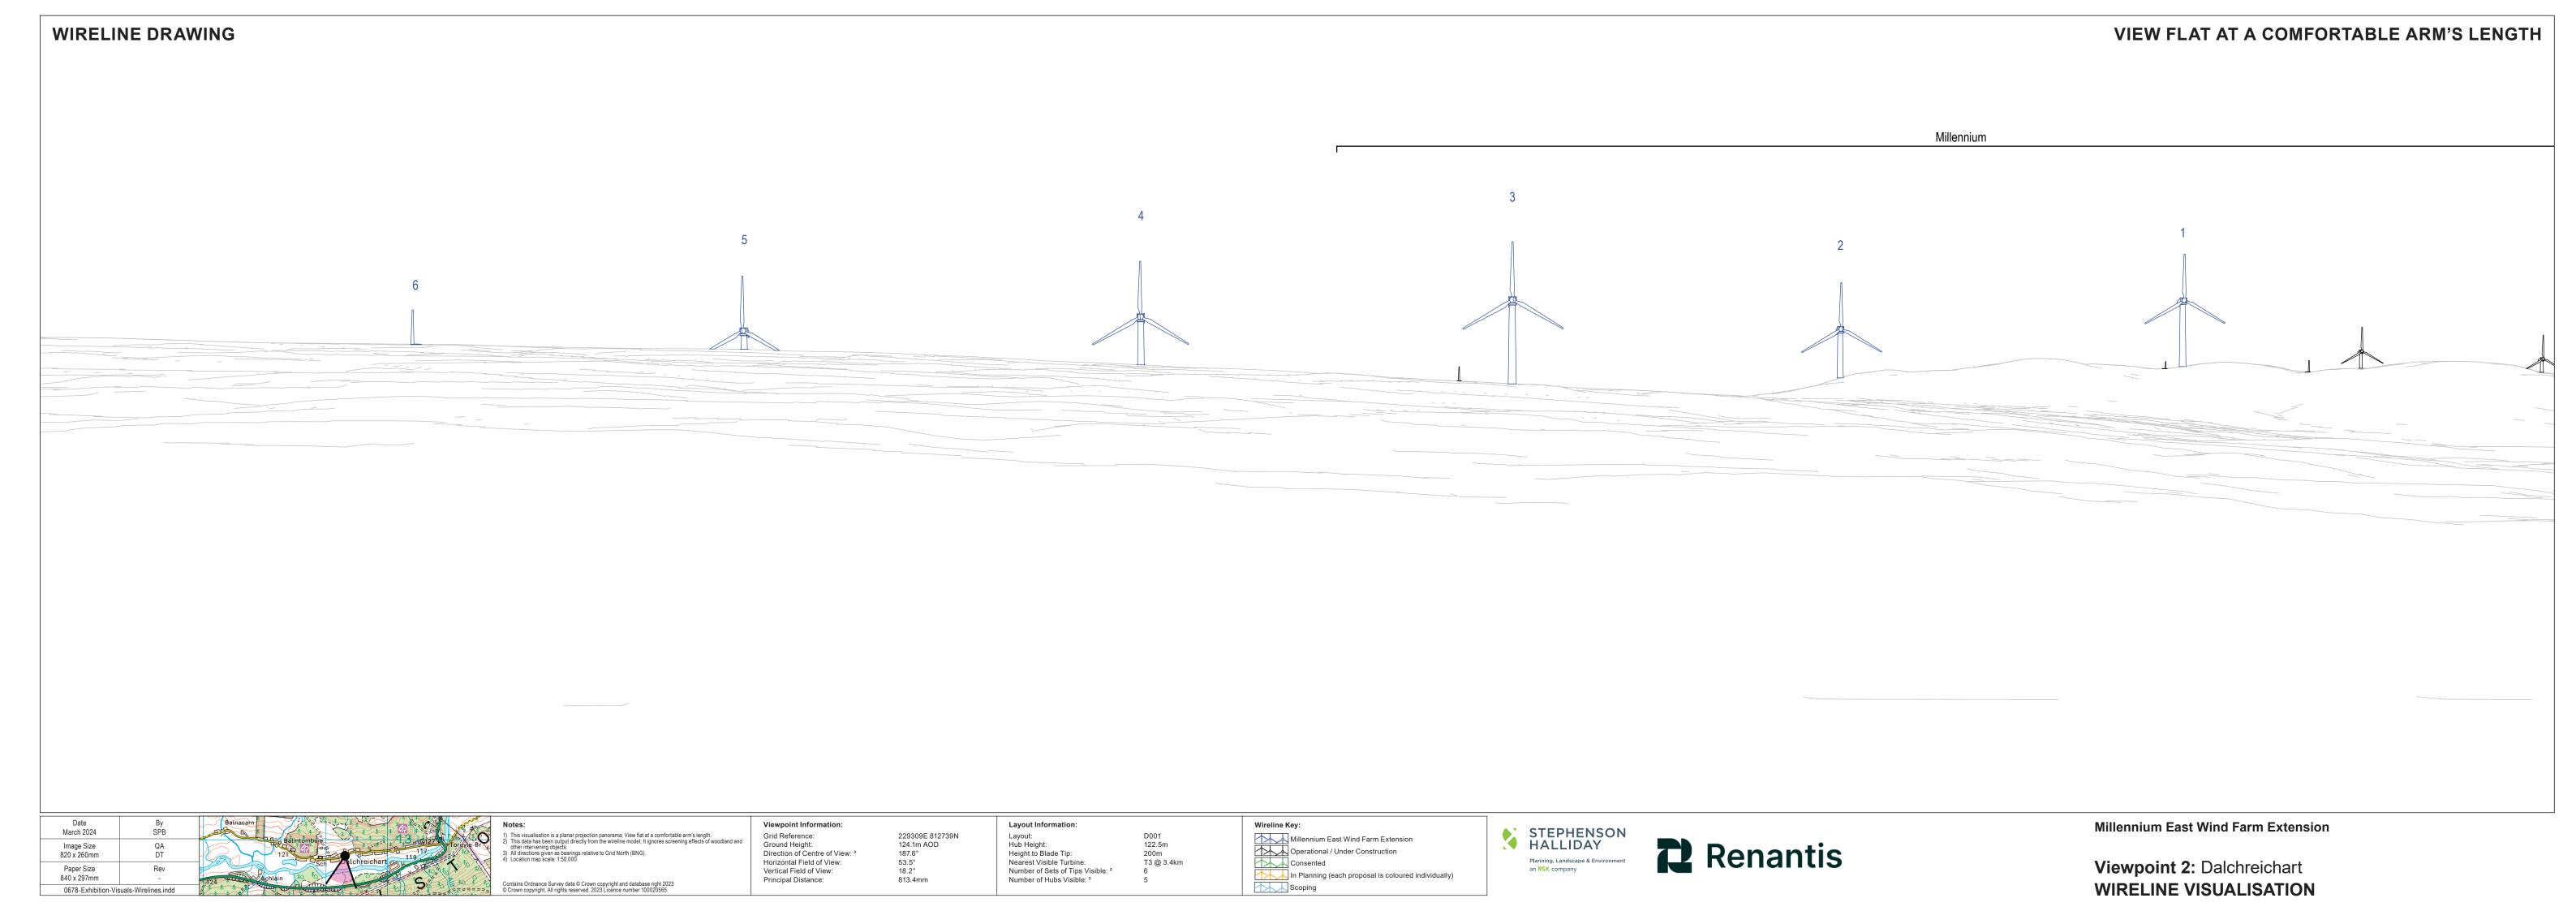

Millennium East Wind Farm Extension

Viewpoint 4: Core Path at Loch Lundie WIRELINE VISUALISATION

Ground Height:
Direction of Centre of View: <sup>3</sup>
Horizontal Field of View:
Vertical Field of View:
Principal Distance:

222784E 811336N 128.3m AOD 113.9° 53.5° 18.2° 813.4mm

Layout:
Hub Height:
Height to Blade Tip:
Nearest Visible Turbine:
Number of Sets of Tips Visible: <sup>2</sup>
Number of Hubs Visible: <sup>2</sup>