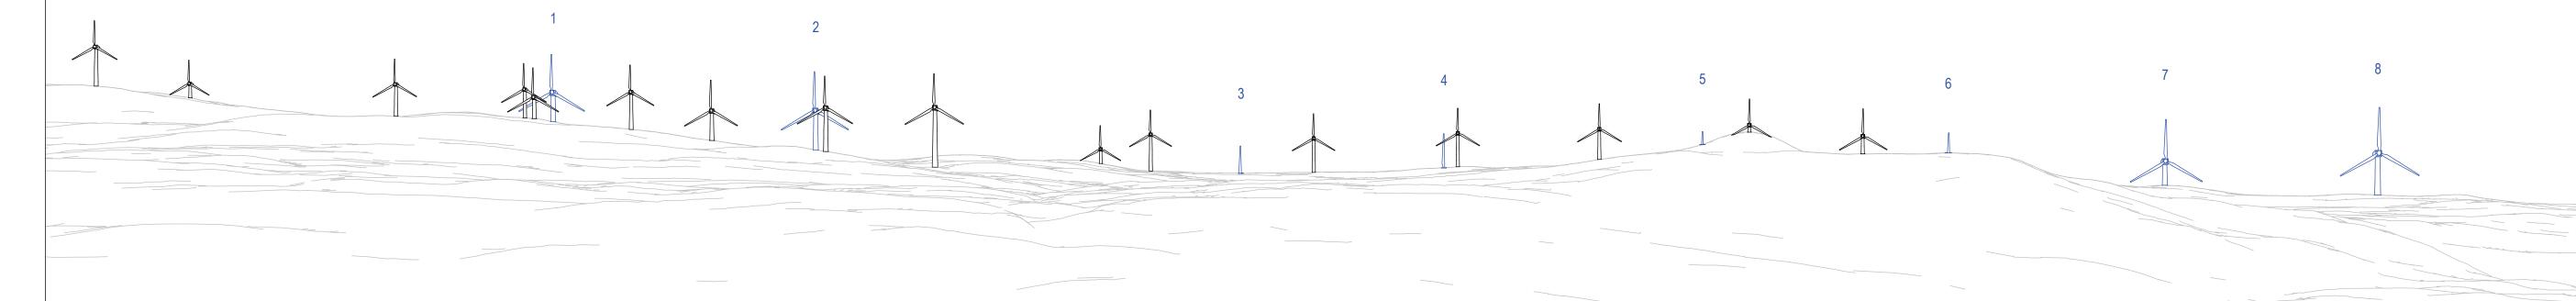

Millennium



| B S |
|-----|
| *   |
| V   |
| ١.  |



otes:
This visualisation is a

visualisation is a planar projection panorama; View flat at a comfortable arm's length.

data has been output directly from the wireline model; it ignores screening effects of woodland and or intervening objects.

Griffections given as bearings relative to Grid North (BNG).

Il directions given as bearings relative to Grid North (BNG). ocation map scale: 1:50,000.

Contains Ordnance Survey data © Crown copyright and database right 2023 © Crown copyright, All rights reserved. 2023 Licence number 100020565 Grid Reference:
Ground Height:
Direction of Centre of View:
Horizontal Field of View:
Vertical Field of View:
Principal Distance:

229695E 803184N

140.9m AOD

354.5°

Height to Blade Tip:
Nearest Visible Turbine: