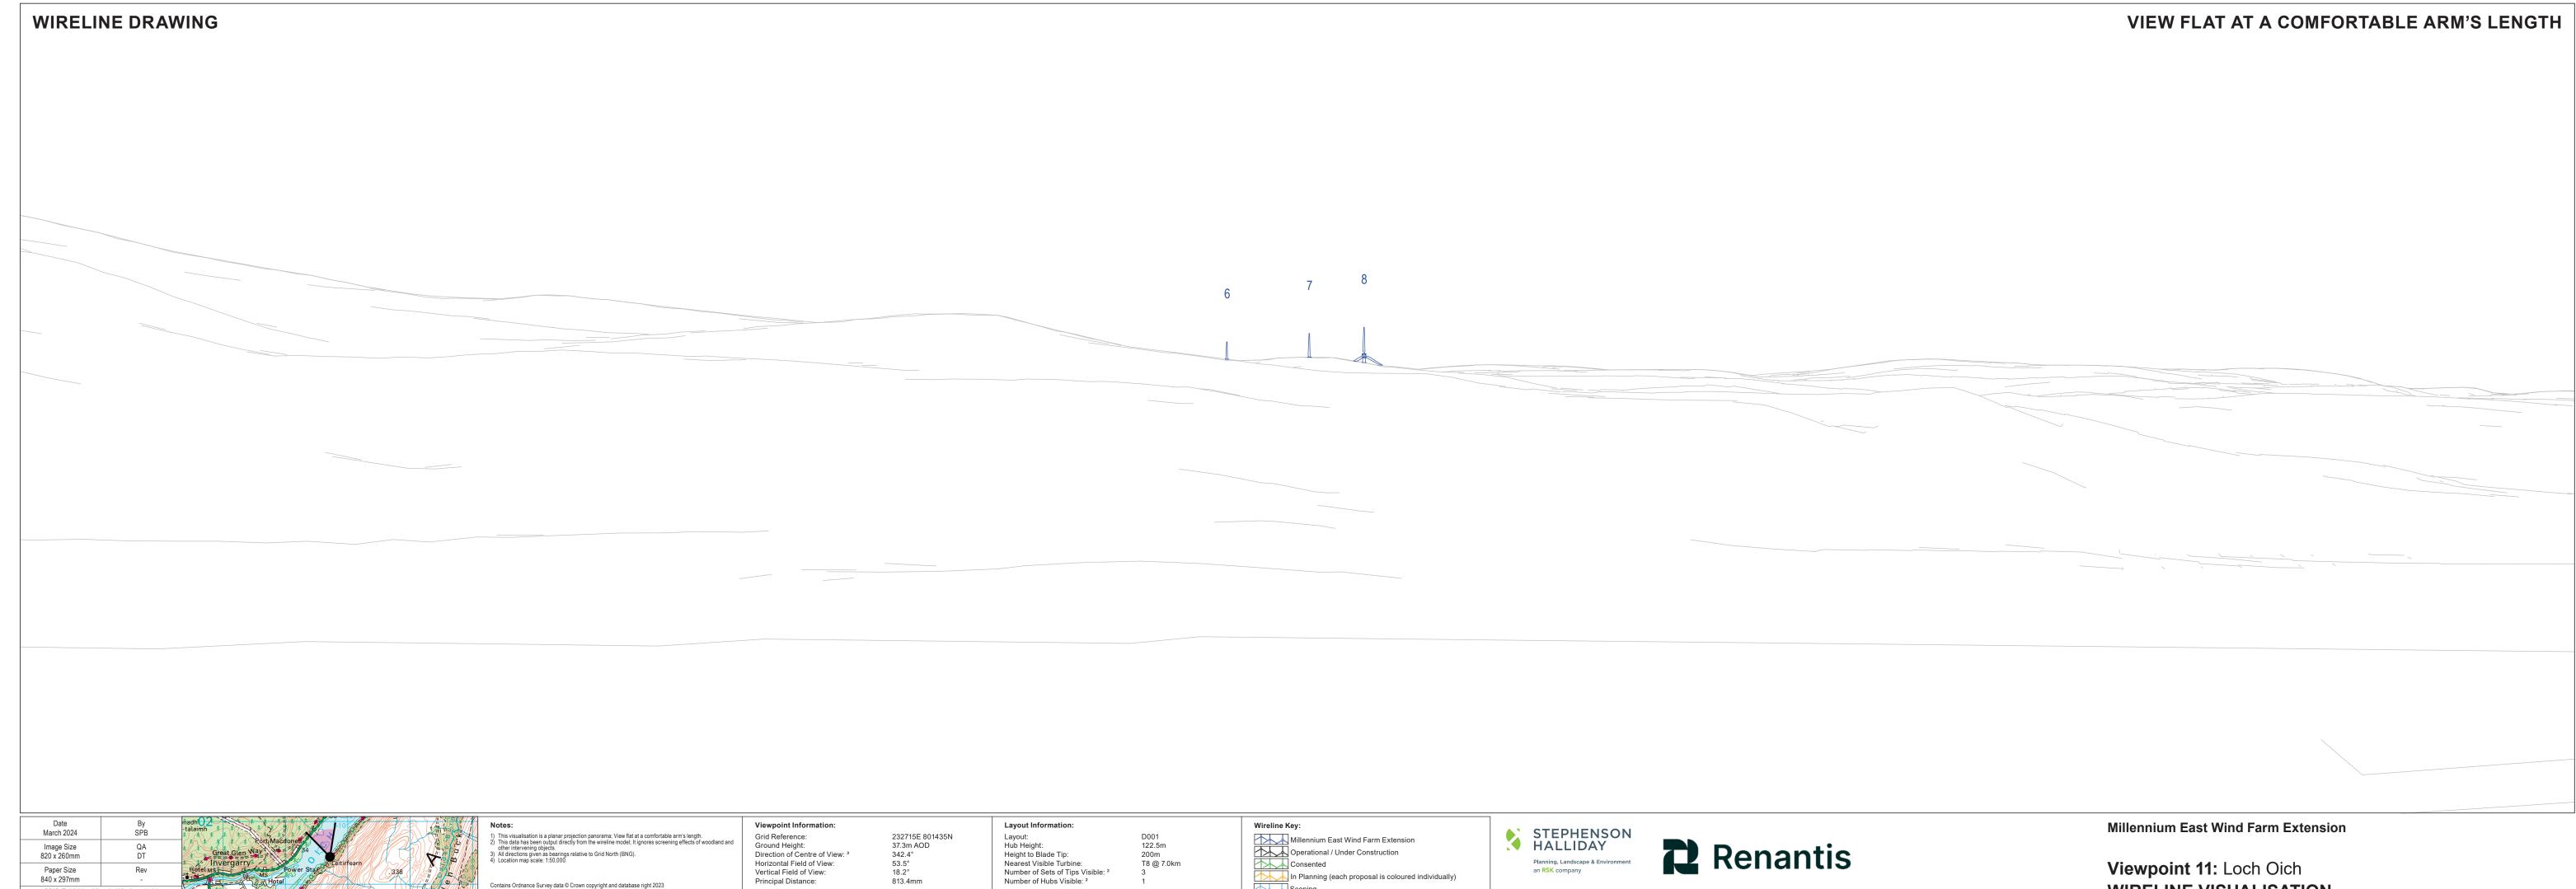

Millennium East Wind Farm Extension
Operational / Under Construction

Viewpoint 11: Loch Oich WIRELINE VISUALISATION

Horizontal Field of View: Vertical Field of View: Principal Distance:

Layout:
Hub Height:
Height to Blade Tip:
Nearest Visible Turbine:
Number of Sets of Tips Visible: <sup>2</sup>
Number of Hubs Visible: <sup>2</sup>