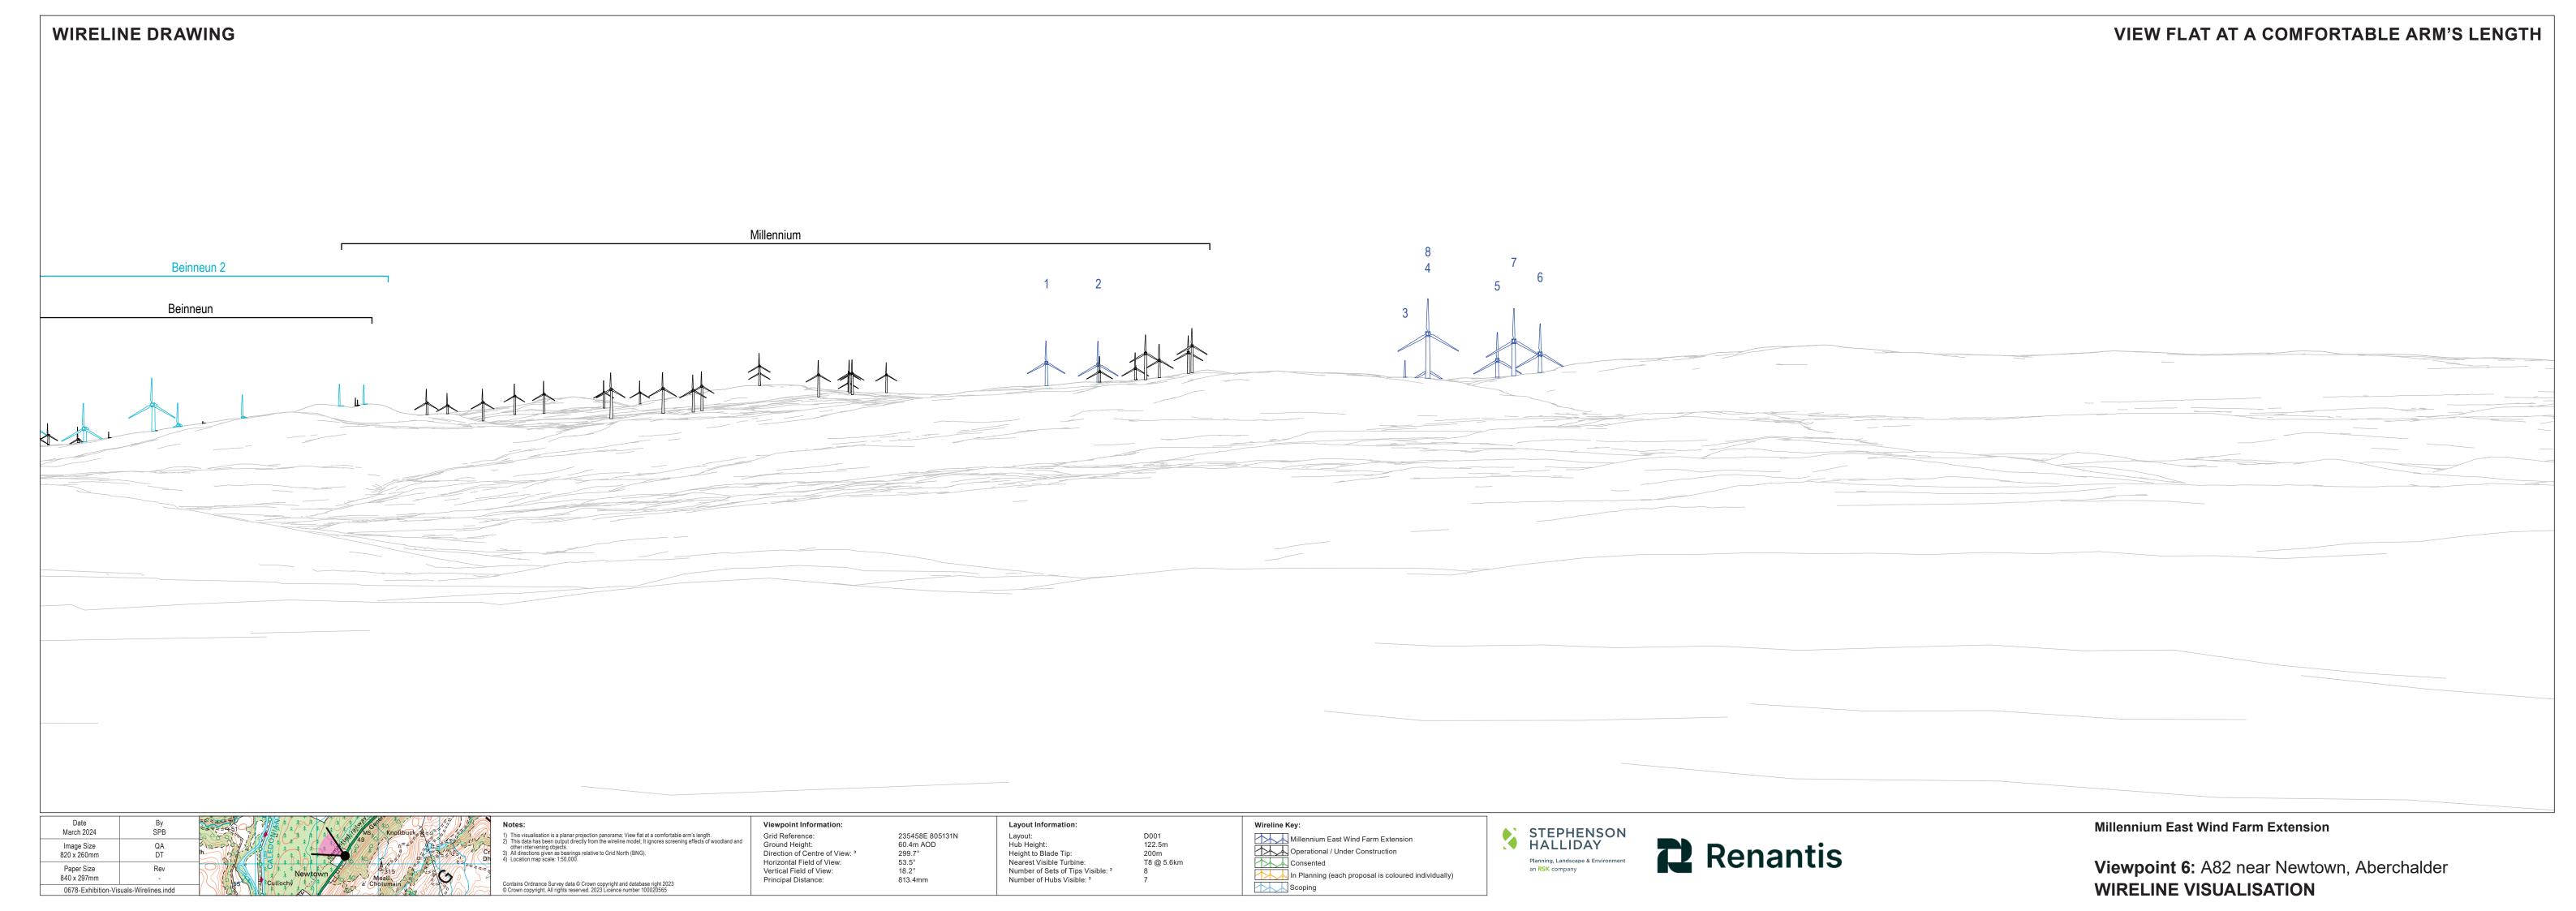

229695E 803184N

140.9m AOD

354.5°

Height to Blade Tip:
Nearest Visible Turbine:
Number of Sets of Tips Visible: 2

Number of Hubs Visible: 2

D001 122.5m ip: 200m urbine: T8 @ 5.1km if Tips Visible: <sup>2</sup> 8 Visible: <sup>2</sup> 4 Millennium East Wind Farm Extension
Operational / Under Construction
Consented
In Planning (each proposal is coloured individually)
Scoping