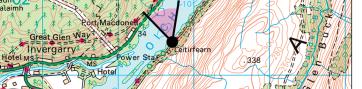

Viewpoint 5: Ceannacroc WIRELINE VISUALISATION

Ground Height:
Direction of Centre of View: <sup>3</sup>
Horizontal Field of View:
Vertical Field of View:
Principal Distance:

231979E 814136N 118.9m AOD 208° 53.5° 18.2° 813.4mm

Layout:
Hub Height:
Height to Blade Tip:
Nearest Visible Turbine:
Number of Sets of Tips Visible: <sup>2</sup>
Number of Hubs Visible: <sup>2</sup>

Viewpoint 7: A887 at Dundregan WIRELINE VISUALISATION