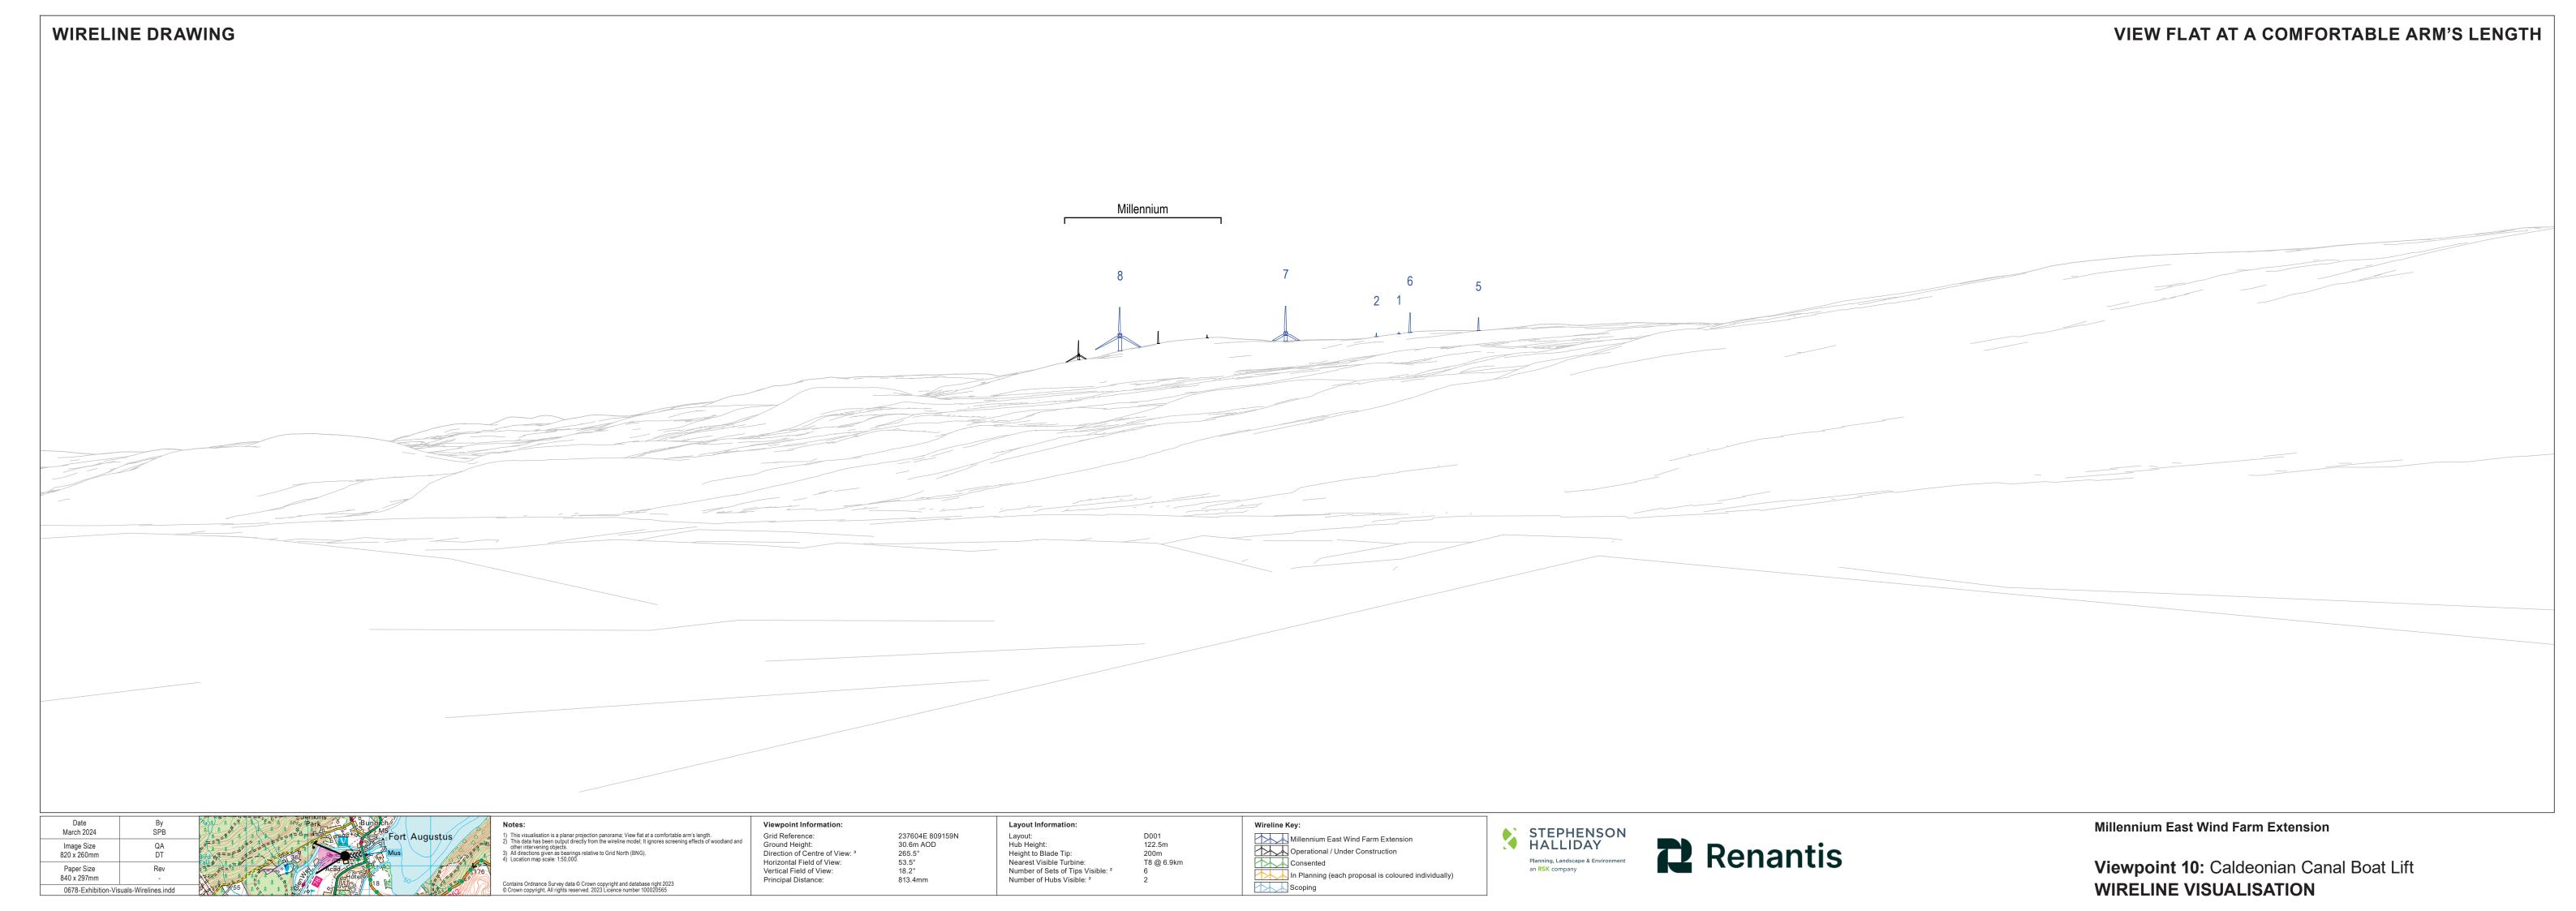

ON









Ground Height:
Direction of Centre of View: <sup>3</sup>
Horizontal Field of View:
Vertical Field of View:
Principal Distance:

231979E 814136N 118.9m AOD 208° 53.5° 18.2° 813.4mm

Layout:
Hub Height:
Height to Blade Tip:
Nearest Visible Turbine:
Number of Sets of Tips Visible: <sup>2</sup>
Number of Hubs Visible: <sup>2</sup>





Viewpoint 7: A887 at Dundregan WIRELINE VISUALISATION







Grid Reference:
Ground Height:
Direction of Centre of View:
Horizontal Field of View:
Vertical Field of View:
Principal Distance:

237470E 808694N 35.6m AOD 269.4° 53.5° 18.2° 813.4mm

Layout:
Hub Height:
Height to Blade Tip:
Nearest Visible Turbine:
Number of Sets of Tips Visible: <sup>2</sup>
Number of Hubs Visible: <sup>2</sup>





Viewpoint 9: A82 Fort Augustus WIRELINE VISUALISATION







232715E 801435N 37.3m AOD 342.4° 53.5° 18.2° 813.4mm

Layout:
Hub Height:
Height to Blade Tip:
Nearest Visible Turbine:
Number of Sets of Tips Visible: <sup>2</sup>
Number of Hubs Visible: <sup>2</sup>

Millennium East Wind Farm Extension
Operational / Under Construction





Viewpoint 11: Loch Oich WIRELINE VISUALISATION









Horizontal Field of View: Vertical Field of View: Principal Distance:

Layout:
Hub Height:
Height to Blade Tip:
Nearest Visible Turbine:
Number of Sets of Tips Visible: <sup>2</sup>
Number of Hubs Visible: <sup>2</sup>

In Planning (each proposal is coloured individually)





Viewpoint 15: A887 Loch Cluanie WIRELINE VISUALISATION