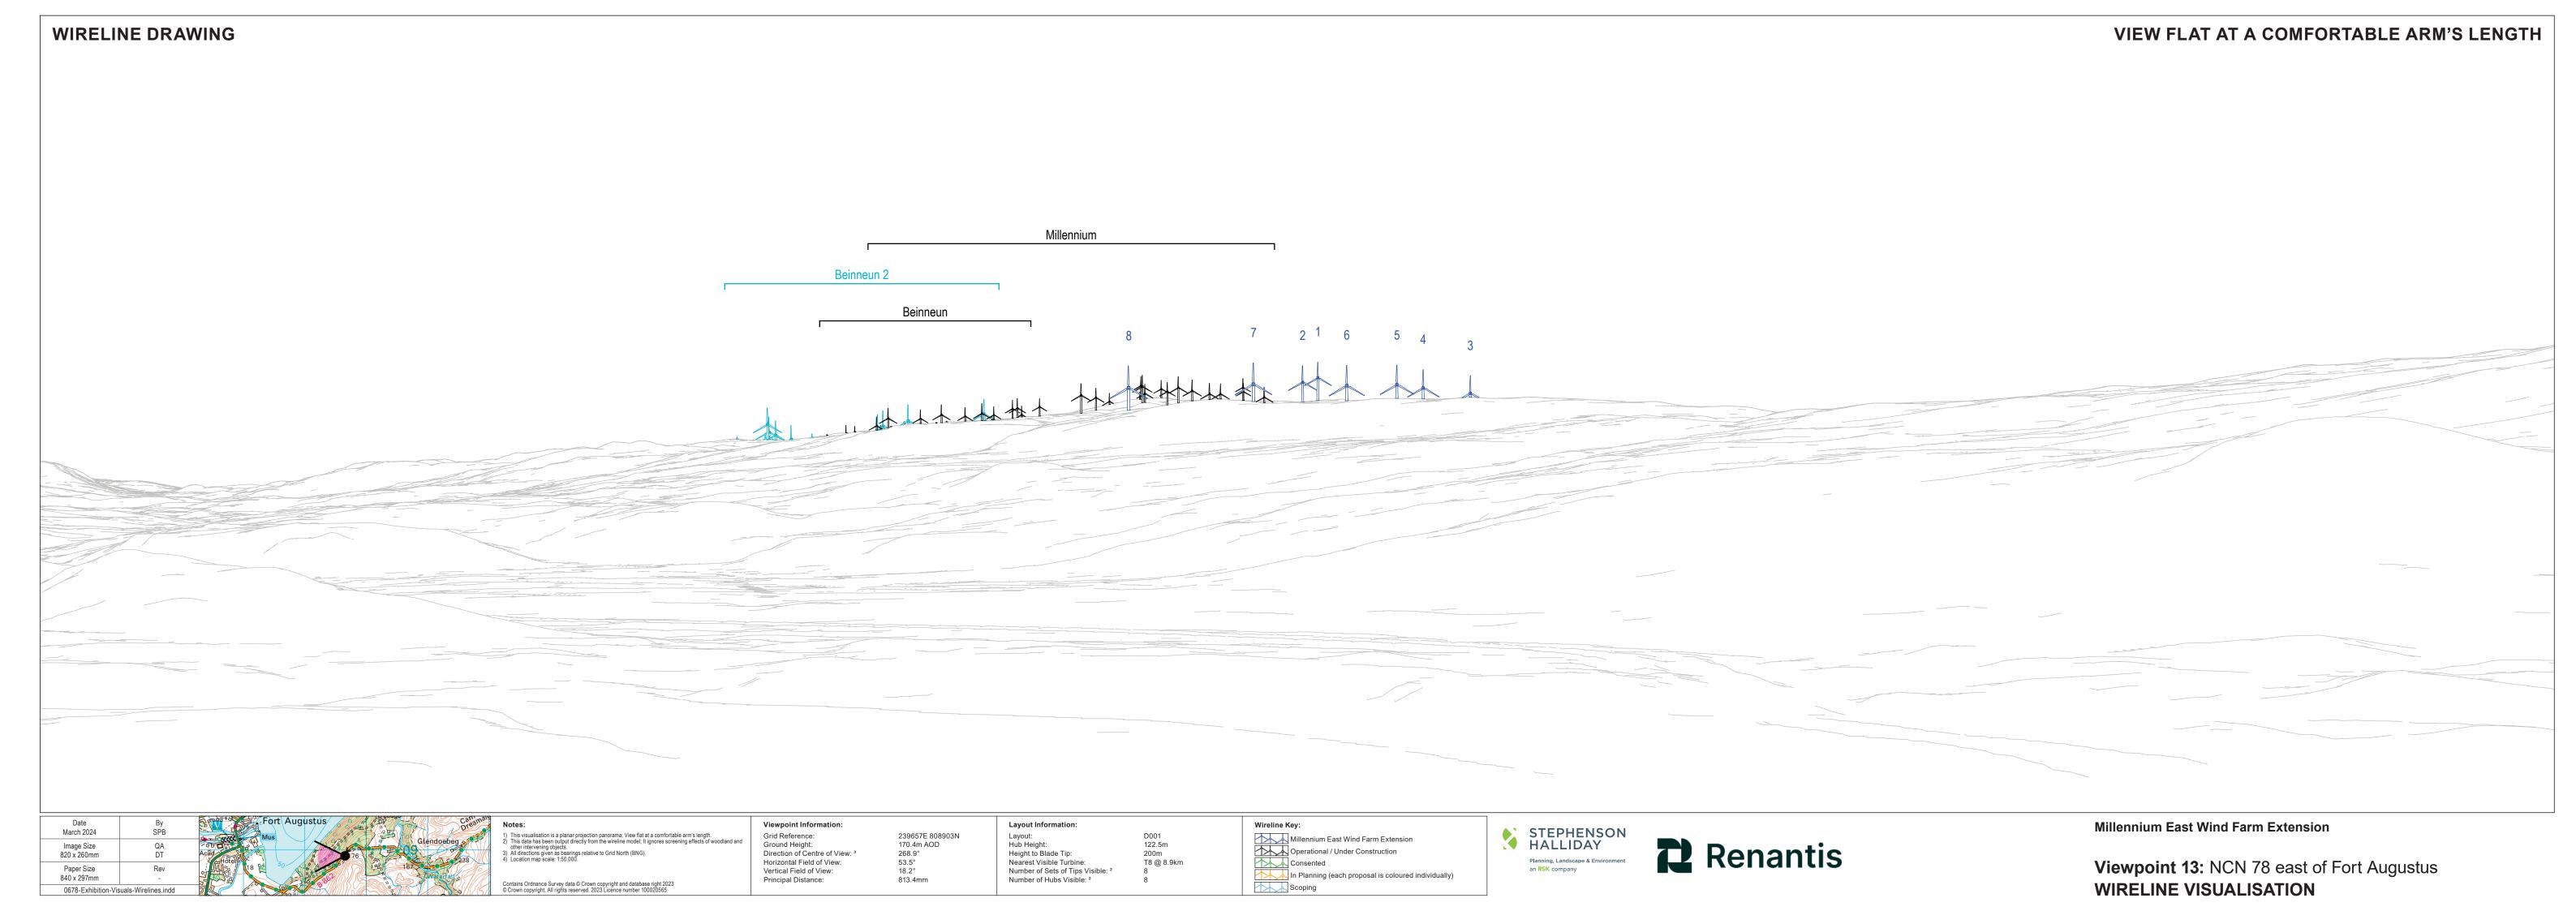

Viewpoint 9: A82 Fort Augustus WIRELINE VISUALISATION

232715E 801435N 37.3m AOD 342.4° 53.5° 18.2° 813.4mm

Layout:
Hub Height:
Height to Blade Tip:
Nearest Visible Turbine:
Number of Sets of Tips Visible: <sup>2</sup>
Number of Hubs Visible: <sup>2</sup>