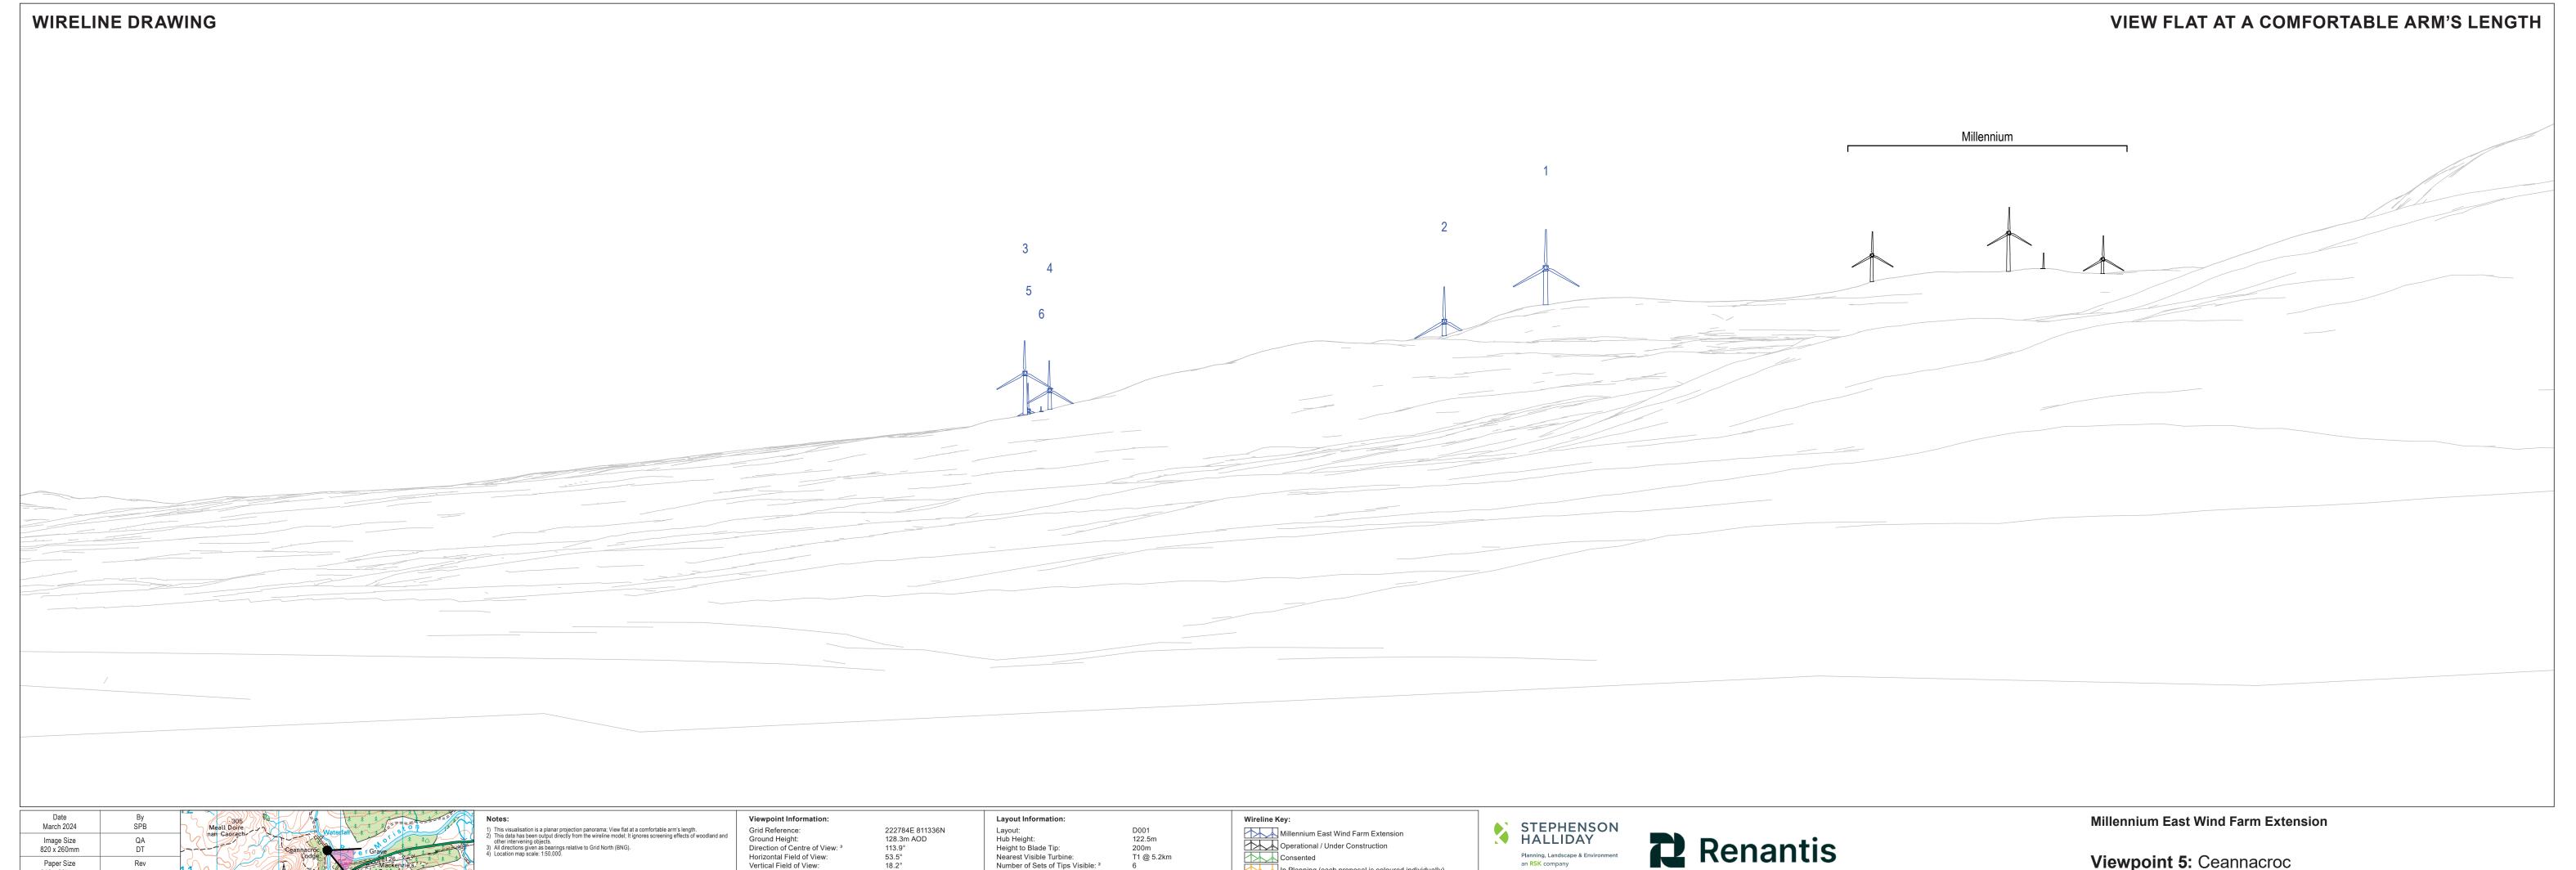

Millennium East Wind Farm Extension

Viewpoint 4: Core Path at Loch Lundie WIRELINE VISUALISATION

Ground Height:
Direction of Centre of View: <sup>3</sup>
Horizontal Field of View:
Vertical Field of View:
Principal Distance:

222784E 811336N 128.3m AOD 113.9° 53.5° 18.2° 813.4mm

Layout:
Hub Height:
Height to Blade Tip:
Nearest Visible Turbine:
Number of Sets of Tips Visible: <sup>2</sup>
Number of Hubs Visible: <sup>2</sup>

Viewpoint 5: Ceannacroc WIRELINE VISUALISATION

Ground Height:
Direction of Centre of View: <sup>3</sup>
Horizontal Field of View:
Vertical Field of View:
Principal Distance:

231979E 814136N 118.9m AOD 208° 53.5° 18.2° 813.4mm

Layout:
Hub Height:
Height to Blade Tip:
Nearest Visible Turbine:
Number of Sets of Tips Visible: <sup>2</sup>
Number of Hubs Visible: <sup>2</sup>

Viewpoint 7: A887 at Dundregan WIRELINE VISUALISATION