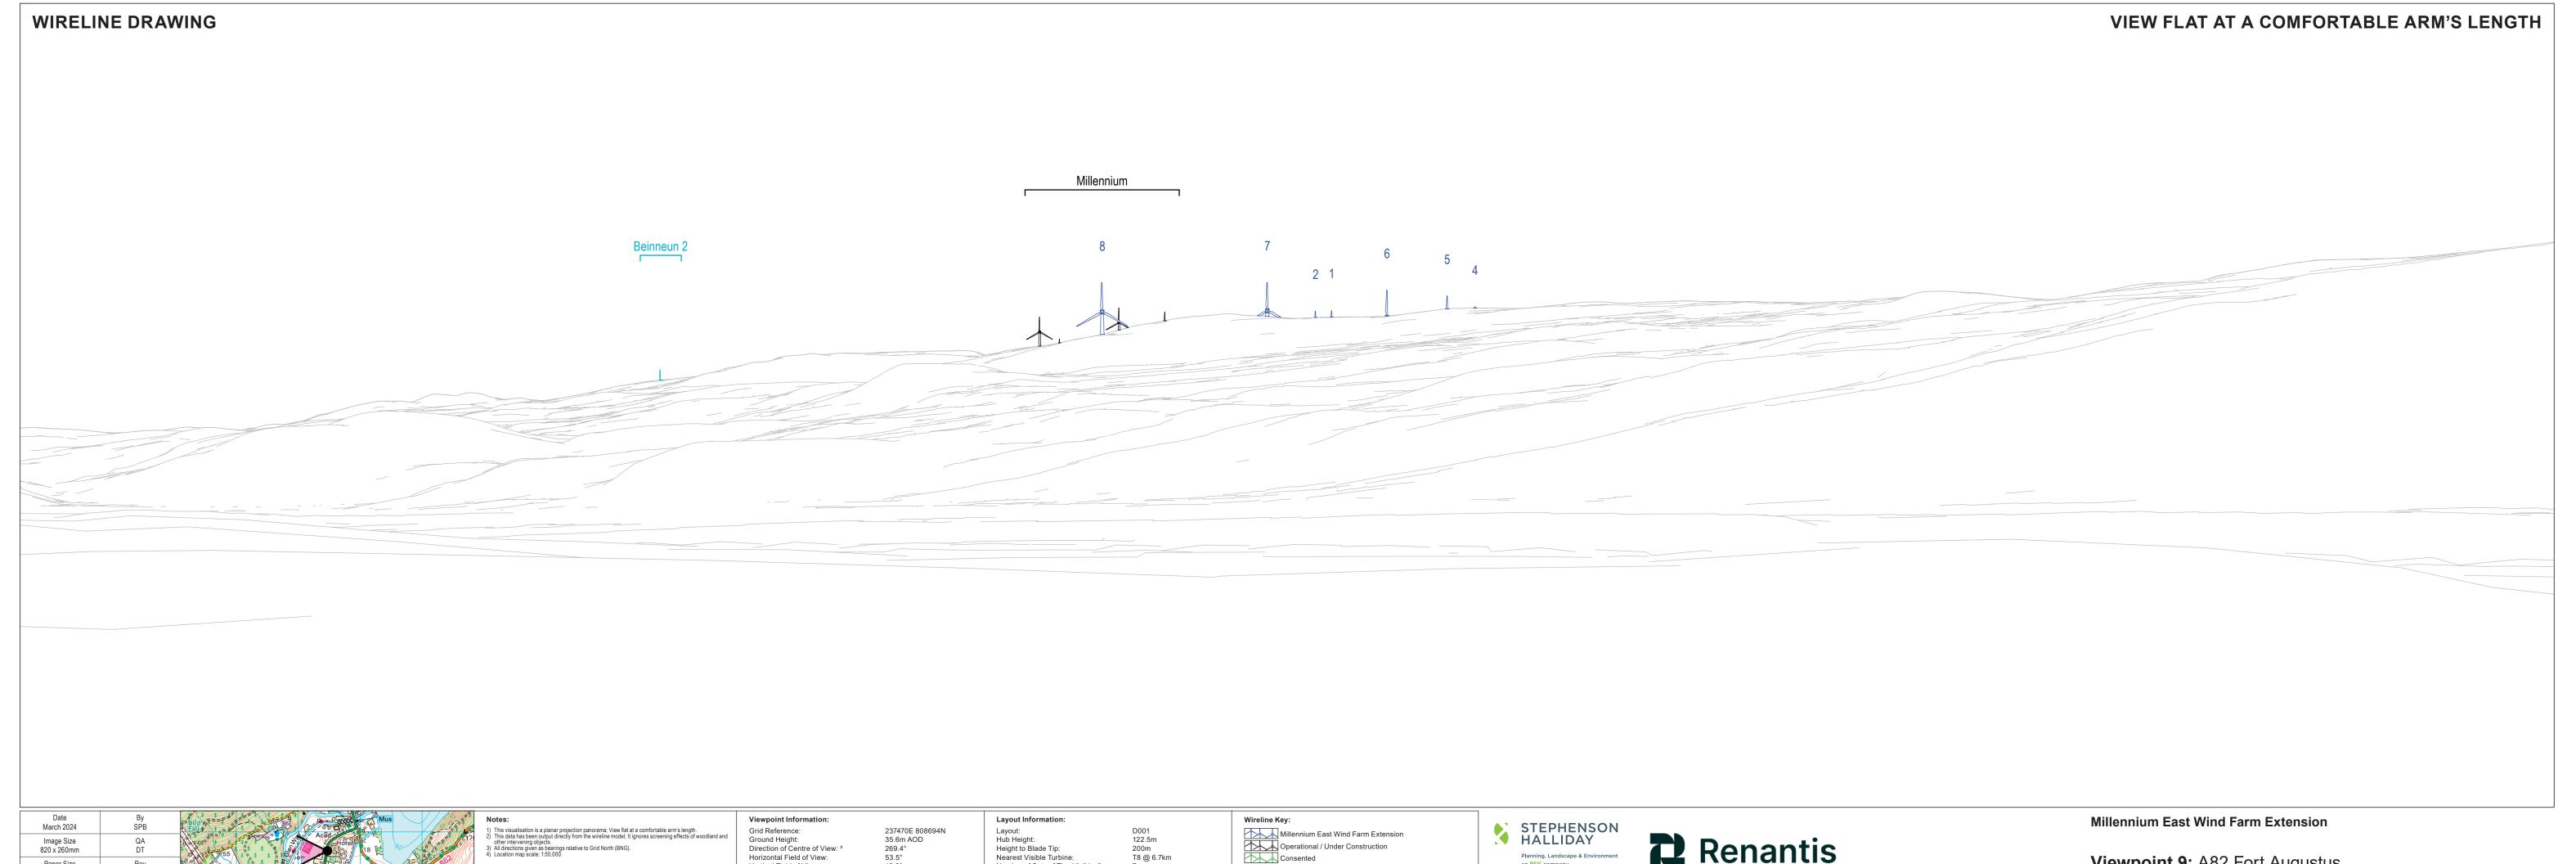

Viewpoint 9: A82 Fort Augustus WIRELINE VISUALISATION

232715E 801435N 37.3m AOD 342.4° 53.5° 18.2° 813.4mm

Layout:
Hub Height:
Height to Blade Tip:
Nearest Visible Turbine:
Number of Sets of Tips Visible: <sup>2</sup>
Number of Hubs Visible: <sup>2</sup>